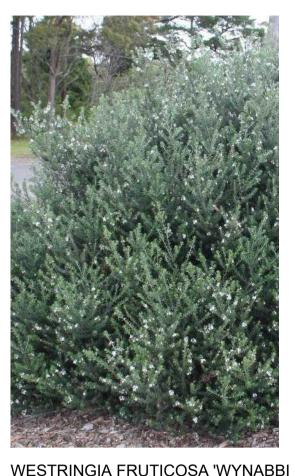

### PLANTING SCHEDULE

OLEA EUROPAEA

| ID      | Qty     | Botanical Name                             | Common Name          | Scheduled Size | Mature Height | Mature Spread | Remarks                        |
|---------|---------|--------------------------------------------|----------------------|----------------|---------------|---------------|--------------------------------|
| Trees   |         |                                            |                      |                |               | _             |                                |
| LI      | 2       | Lagerstroemia indica x L.fauriei 'Natchez' | Crepe Myrtle 'White' | 200LT          | 8000mm        | 6000mm        |                                |
| LC      | 1       | Lophostemon confertus                      | Brush Box            | 200LT          | 15000mm       | 10000mm       | Illawarra Local Native Species |
| OE      | 3       | Olea europaea                              | European Olive       | 200LT          | >7000mm       | >7000mm       |                                |
| TL      | 1       | Tristaniopsis laurina 'Luscious'           | Luscious Water Gum   | 200LT          | 8000mm        | 5000mm        | Illawarra Local Native Species |
| Shrubs  |         |                                            |                      |                |               |               |                                |
| AS      | 23      | Acmena smithii 'Sublime'                   | Sublime Lilly Pilly  | 45LT           | 5000mm        | 3000mm        | Illawarra Local Native Species |
| BMJ     | 16      | Buxus microphylla 'Japonica'               | Japanese Box         | 200MM          | 300mm         | 300mm         |                                |
| CA      | 21      | Correa alba                                | White Correa         | 200MM          | 1000mm        | 1000mm        | Illawarra Local Native Species |
| RO      | 20      | Rosmarinus officinalis                     | Rosemary             | 200MM          | 1000mm        | 700mm         |                                |
| SA      | 8       | Syzygium australe 'Pinnacle'               | Pinnacle Lilly Pilly | 45LT           | 6000mm        | 1000mm        |                                |
| WF      | 9       | Westringia fruticosa 'Wynabbi Gem'         | Coastal Rosemary     | 200MM          | 1000mm        | 1000mm        | Illawarra Local Native Species |
| Groundo | overs / | Climbers                                   |                      |                |               |               |                                |
| CG      | 19      | Casuarina glauca 'Cousin It'               | Cousin It            | 200MM          | 100mm         | 1000mm        | Illawarra Local Native Species |
| EK      | 87      | Erigeron karvinskianus                     | Seaside Daisy        | 140MM          | 300mm         | 500mm         |                                |
| Grasses | / Strap | ру                                         |                      |                |               |               |                                |
| AA      | 36      | Aloe arborescens                           | Candelabra Aloe      | 200MM          | 500mm         | 1000mm        |                                |
| LLT     | 192     | Lomandra longifolia 'Tanika'               | Mat Rush Tanika      | 200MM          | 500mm         | 600mm         | Illawarra Local Native Species |
| Total   | 438     |                                            |                      |                |               |               |                                |