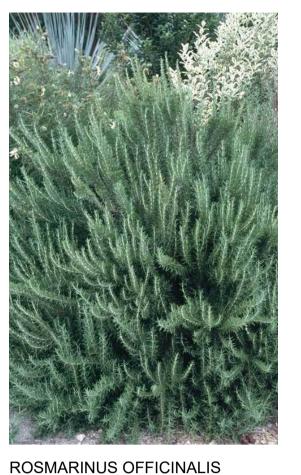

### PLANTING SCHEDULE

OLEA EUROPAEA

| ID      | Qty     | Botanical Name                             | Common Name          | Scheduled Size | Mature Height | Mature Spread | Remarks                        |
|---------|---------|--------------------------------------------|----------------------|----------------|---------------|---------------|--------------------------------|
| Trees   |         |                                            |                      |                |               | _             |                                |
| LI      | 2       | Lagerstroemia indica x L.fauriei 'Natchez' | Crepe Myrtle 'White' | 200LT          | 8000mm        | 6000mm        |                                |
| LC      | 1       | Lophostemon confertus                      | Brush Box            | 200LT          | 15000mm       | 10000mm       | Illawarra Local Native Species |
| OE      | 3       | Olea europaea                              | European Olive       | 200LT          | >7000mm       | >7000mm       |                                |
| TL      | 1       | Tristaniopsis laurina 'Luscious'           | Luscious Water Gum   | 200LT          | 8000mm        | 5000mm        | Illawarra Local Native Species |
| Shrubs  |         |                                            |                      |                |               |               |                                |
| AS      | 23      | Acmena smithii 'Sublime'                   | Sublime Lilly Pilly  | 45LT           | 5000mm        | 3000mm        | Illawarra Local Native Species |
| BMJ     | 16      | Buxus microphylla 'Japonica'               | Japanese Box         | 200MM          | 300mm         | 300mm         |                                |
| CA      | 21      | Correa alba                                | White Correa         | 200MM          | 1000mm        | 1000mm        | Illawarra Local Native Species |
| RO      | 20      | Rosmarinus officinalis                     | Rosemary             | 200MM          | 1000mm        | 700mm         |                                |
| SA      | 8       | Syzygium australe 'Pinnacle'               | Pinnacle Lilly Pilly | 45LT           | 6000mm        | 1000mm        |                                |
| WF      | 9       | Westringia fruticosa 'Wynabbi Gem'         | Coastal Rosemary     | 200MM          | 1000mm        | 1000mm        | Illawarra Local Native Species |
| Groundo | overs / | Climbers                                   |                      |                |               |               |                                |
| CG      | 19      | Casuarina glauca 'Cousin It'               | Cousin It            | 200MM          | 100mm         | 1000mm        | Illawarra Local Native Species |
| EK      | 87      | Erigeron karvinskianus                     | Seaside Daisy        | 140MM          | 300mm         | 500mm         |                                |
| Grasses | / Strap | ру                                         |                      |                |               |               |                                |
| AA      | 36      | Aloe arborescens                           | Candelabra Aloe      | 200MM          | 500mm         | 1000mm        |                                |
| LLT     | 192     | Lomandra longifolia 'Tanika'               | Mat Rush Tanika      | 200MM          | 500mm         | 600mm         | Illawarra Local Native Species |
| Total   | 438     |                                            |                      |                |               |               |                                |