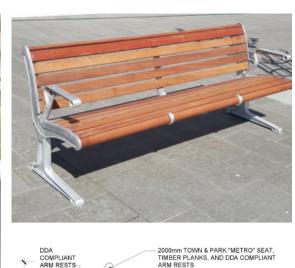

Date 11/10/2019 Scale 1:100@A1 or 1:200@A3 0 1 2 3 4 5 6m Project No. Sheet No. 18192 L-DA-01

'ANTICO ARROTATO COTTO PAVING 'WALNUT' COLOURED CONRETE

REF: WOLLONGONG CITY COUNCIL

FIXED SEAT 'TOWN AND PARK METRO SEAT' - WITH CAST ALUMINIUM FRAME, LEG, FOOT POLISHED ARM RESTS (x2) AND EDGE GUARDS (x2). OILED FSC CERTIFIED HARDWOOD 40x30mm

URBANIA BOLLARD

FIXED STREET FURNITURE SEAT - LANDSCAPE BUFFER ZONE NEW STREET TREE TO MOTORISED VEHICULAR WITH FEATURE TREE COUNCIL'S STREETSCAPE **GATE IN DISTANCE** WITH RELOCATED EXISTING (LAGERSTROEMIA INDICA **DESIGN STRATEGY** MEMORIAL PLAQUE FROM SITE 'NATCHEZ'), UNDERPLANTED (LOPHOSTEMON WITH MASS SHRUBS & CONFERTUS) GROUNDCOVERS 2x FIXED STREET FURNITURE SEATS; PROPOSED POSITION OF NEW FEATURE 'ANTICO ARROTATO TIMBER AND ALUMINUM TOWN AND RELOCATED ROCK AND COTTO PAVING' TO HIGHLIGHT ENTRY PARK METRO SEATS; 2M LONG WITH PLAQUE PATH. HERRINGBONE PATTERN WITH 2x ARM RESTS, LEG FOOT & ANTI HEADER COURSE -SKATE EDGE GUARDS