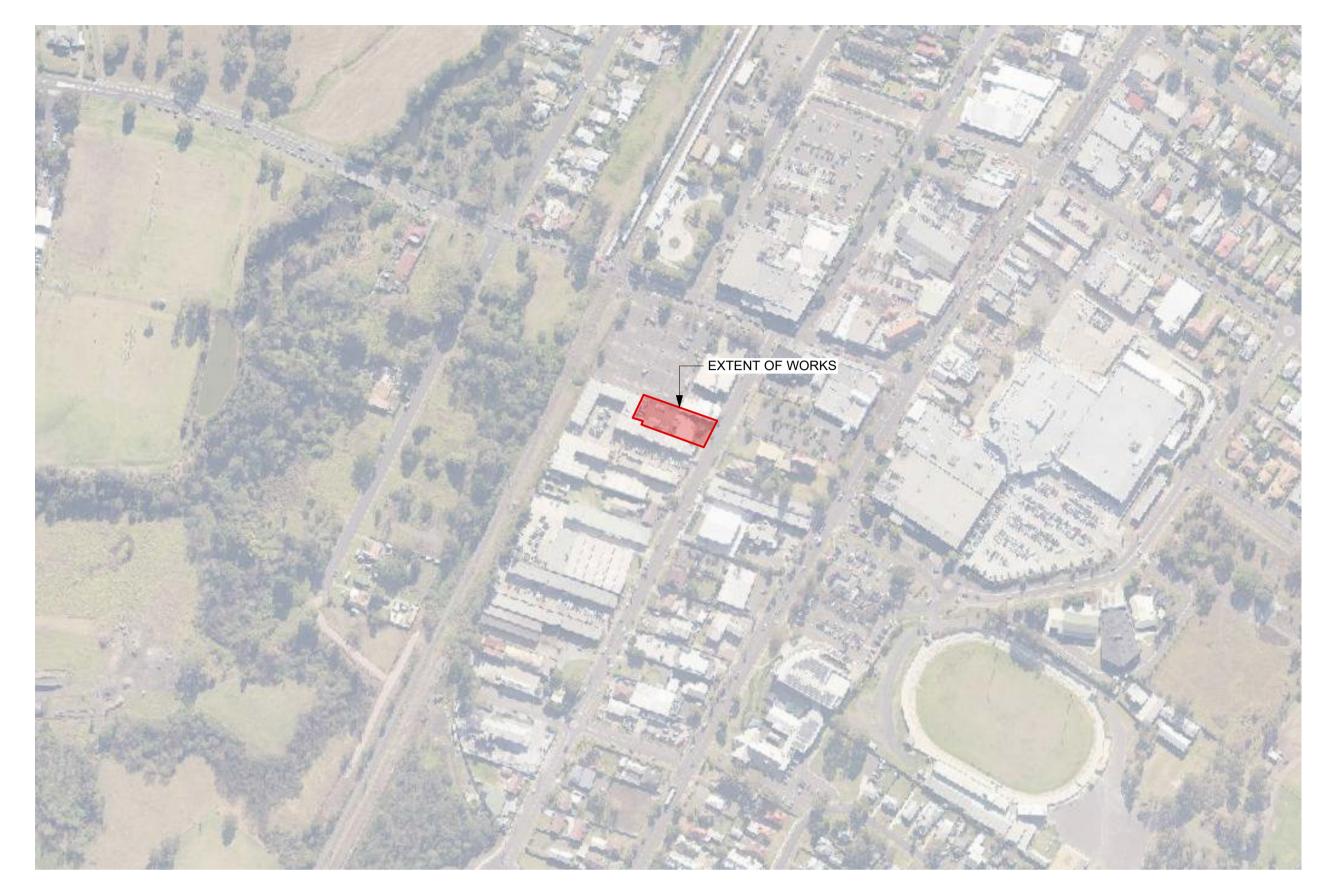

### LANDSCAPE DEVELOPMENT APPLICATION

DAPTO HEALTH ONE | WOLLONGONG CITY COUNCIL 4 MARSHALL STREET, DAPTO NSW