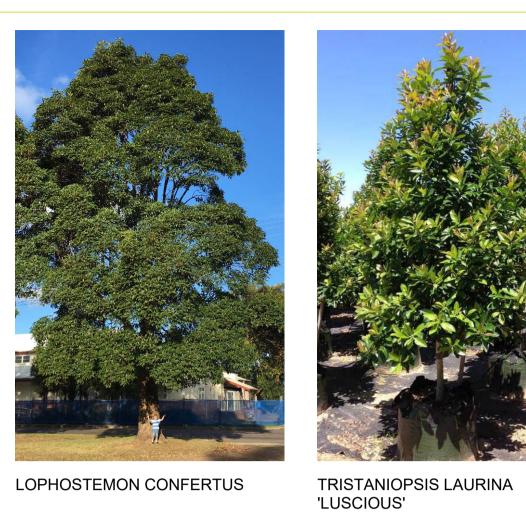

### PLANTING SCHEDULE

OLEA EUROPAEA

| ID      | Qty     | Botanical Name                             | Common Name          | Scheduled Size | Mature Height | Mature Spread | Remarks                        |
|---------|---------|--------------------------------------------|----------------------|----------------|---------------|---------------|--------------------------------|
| Trees   |         |                                            |                      |                |               | _             |                                |
| LI      | 2       | Lagerstroemia indica x L.fauriei 'Natchez' | Crepe Myrtle 'White' | 200LT          | 8000mm        | 6000mm        |                                |
| LC      | 1       | Lophostemon confertus                      | Brush Box            | 200LT          | 15000mm       | 10000mm       | Illawarra Local Native Species |
| OE      | 3       | Olea europaea                              | European Olive       | 200LT          | >7000mm       | >7000mm       |                                |
| TL      | 1       | Tristaniopsis laurina 'Luscious'           | Luscious Water Gum   | 200LT          | 8000mm        | 5000mm        | Illawarra Local Native Species |
| Shrubs  |         |                                            |                      |                |               |               |                                |
| AS      | 23      | Acmena smithii 'Sublime'                   | Sublime Lilly Pilly  | 45LT           | 5000mm        | 3000mm        | Illawarra Local Native Species |
| BMJ     | 16      | Buxus microphylla 'Japonica'               | Japanese Box         | 200MM          | 300mm         | 300mm         |                                |
| CA      | 21      | Correa alba                                | White Correa         | 200MM          | 1000mm        | 1000mm        | Illawarra Local Native Species |
| RO      | 20      | Rosmarinus officinalis                     | Rosemary             | 200MM          | 1000mm        | 700mm         |                                |
| SA      | 8       | Syzygium australe 'Pinnacle'               | Pinnacle Lilly Pilly | 45LT           | 6000mm        | 1000mm        |                                |
| WF      | 9       | Westringia fruticosa 'Wynabbi Gem'         | Coastal Rosemary     | 200MM          | 1000mm        | 1000mm        | Illawarra Local Native Species |
| Groundo | overs / | Climbers                                   |                      |                |               |               |                                |
| CG      | 19      | Casuarina glauca 'Cousin It'               | Cousin It            | 200MM          | 100mm         | 1000mm        | Illawarra Local Native Species |
| EK      | 87      | Erigeron karvinskianus                     | Seaside Daisy        | 140MM          | 300mm         | 500mm         |                                |
| Grasses | / Strap | ру                                         |                      |                |               |               |                                |
| AA      | 36      | Aloe arborescens                           | Candelabra Aloe      | 200MM          | 500mm         | 1000mm        |                                |
| LLT     | 192     | Lomandra longifolia 'Tanika'               | Mat Rush Tanika      | 200MM          | 500mm         | 600mm         | Illawarra Local Native Species |
| Total   | 438     |                                            |                      |                |               |               |                                |