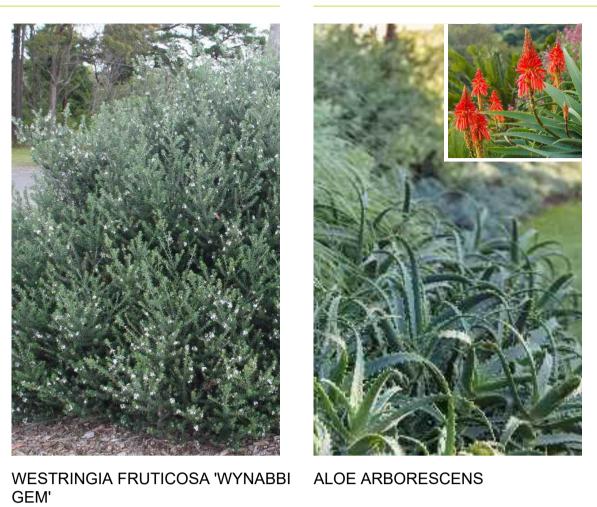

### PLANTING SCHEDULE

OLEA EUROPAEA

| ID      | Qty     | Botanical Name                             | Common Name          | Scheduled Size | Mature Height | Mature Spread | Remarks                        |
|---------|---------|--------------------------------------------|----------------------|----------------|---------------|---------------|--------------------------------|
| Trees   |         |                                            |                      |                |               | _             |                                |
| LI      | 2       | Lagerstroemia indica x L.fauriei 'Natchez' | Crepe Myrtle 'White' | 200LT          | 8000mm        | 6000mm        |                                |
| LC      | 1       | Lophostemon confertus                      | Brush Box            | 200LT          | 15000mm       | 10000mm       | Illawarra Local Native Species |
| OE      | 3       | Olea europaea                              | European Olive       | 200LT          | >7000mm       | >7000mm       |                                |
| TL      | 1       | Tristaniopsis laurina 'Luscious'           | Luscious Water Gum   | 200LT          | 8000mm        | 5000mm        | Illawarra Local Native Species |
| Shrubs  |         |                                            |                      |                |               |               |                                |
| AS      | 23      | Acmena smithii 'Sublime'                   | Sublime Lilly Pilly  | 45LT           | 5000mm        | 3000mm        | Illawarra Local Native Species |
| BMJ     | 16      | Buxus microphylla 'Japonica'               | Japanese Box         | 200MM          | 300mm         | 300mm         |                                |
| CA      | 21      | Correa alba                                | White Correa         | 200MM          | 1000mm        | 1000mm        | Illawarra Local Native Species |
| RO      | 20      | Rosmarinus officinalis                     | Rosemary             | 200MM          | 1000mm        | 700mm         |                                |
| SA      | 8       | Syzygium australe 'Pinnacle'               | Pinnacle Lilly Pilly | 45LT           | 6000mm        | 1000mm        |                                |
| WF      | 9       | Westringia fruticosa 'Wynabbi Gem'         | Coastal Rosemary     | 200MM          | 1000mm        | 1000mm        | Illawarra Local Native Species |
| Groundo | overs / | Climbers                                   |                      |                |               |               |                                |
| CG      | 19      | Casuarina glauca 'Cousin It'               | Cousin It            | 200MM          | 100mm         | 1000mm        | Illawarra Local Native Species |
| EK      | 87      | Erigeron karvinskianus                     | Seaside Daisy        | 140MM          | 300mm         | 500mm         |                                |
| Grasses | / Strap | ру                                         |                      |                |               |               |                                |
| AA      | 36      | Aloe arborescens                           | Candelabra Aloe      | 200MM          | 500mm         | 1000mm        |                                |
| LLT     | 192     | Lomandra longifolia 'Tanika'               | Mat Rush Tanika      | 200MM          | 500mm         | 600mm         | Illawarra Local Native Species |
| Total   | 438     |                                            |                      |                |               |               |                                |