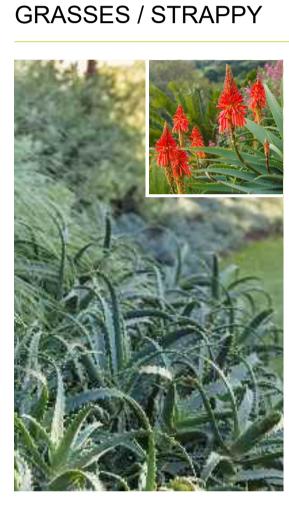

## NBRSARCHITECTURE. LANDSCAPE

LAGERSTROEMIA INDICA X L.FAURIEI 'NATCHEZ.

**TREES** 

GRASSES / STRAPPY

### PLANTING SCHEDULE

OLEA EUROPAEA

| ID      | Qty     | Botanical Name                             | Common Name          | Scheduled Size | Mature Height | Mature Spread | Remarks                        |
|---------|---------|--------------------------------------------|----------------------|----------------|---------------|---------------|--------------------------------|
| Trees   |         |                                            |                      |                |               | _             |                                |
| LI      | 2       | Lagerstroemia indica x L.fauriei 'Natchez' | Crepe Myrtle 'White' | 200LT          | 8000mm        | 6000mm        |                                |
| LC      | 1       | Lophostemon confertus                      | Brush Box            | 200LT          | 15000mm       | 10000mm       | Illawarra Local Native Species |
| OE      | 3       | Olea europaea                              | European Olive       | 200LT          | >7000mm       | >7000mm       |                                |
| TL      | 1       | Tristaniopsis laurina 'Luscious'           | Luscious Water Gum   | 200LT          | 8000mm        | 5000mm        | Illawarra Local Native Species |
| Shrubs  |         |                                            |                      |                |               |               |                                |
| AS      | 23      | Acmena smithii 'Sublime'                   | Sublime Lilly Pilly  | 45LT           | 5000mm        | 3000mm        | Illawarra Local Native Species |
| BMJ     | 16      | Buxus microphylla 'Japonica'               | Japanese Box         | 200MM          | 300mm         | 300mm         |                                |
| CA      | 21      | Correa alba                                | White Correa         | 200MM          | 1000mm        | 1000mm        | Illawarra Local Native Species |
| RO      | 20      | Rosmarinus officinalis                     | Rosemary             | 200MM          | 1000mm        | 700mm         |                                |
| SA      | 8       | Syzygium australe 'Pinnacle'               | Pinnacle Lilly Pilly | 45LT           | 6000mm        | 1000mm        |                                |
| WF      | 9       | Westringia fruticosa 'Wynabbi Gem'         | Coastal Rosemary     | 200MM          | 1000mm        | 1000mm        | Illawarra Local Native Species |
| Groundo | overs / | Climbers                                   |                      |                |               |               |                                |
| CG      | 19      | Casuarina glauca 'Cousin It'               | Cousin It            | 200MM          | 100mm         | 1000mm        | Illawarra Local Native Species |
| EK      | 87      | Erigeron karvinskianus                     | Seaside Daisy        | 140MM          | 300mm         | 500mm         |                                |
| Grasses | / Strap | ру                                         |                      |                |               |               |                                |
| AA      | 36      | Aloe arborescens                           | Candelabra Aloe      | 200MM          | 500mm         | 1000mm        |                                |
| LLT     | 192     | Lomandra longifolia 'Tanika'               | Mat Rush Tanika      | 200MM          | 500mm         | 600mm         | Illawarra Local Native Species |
| Total   | 438     |                                            |                      |                |               |               |                                |