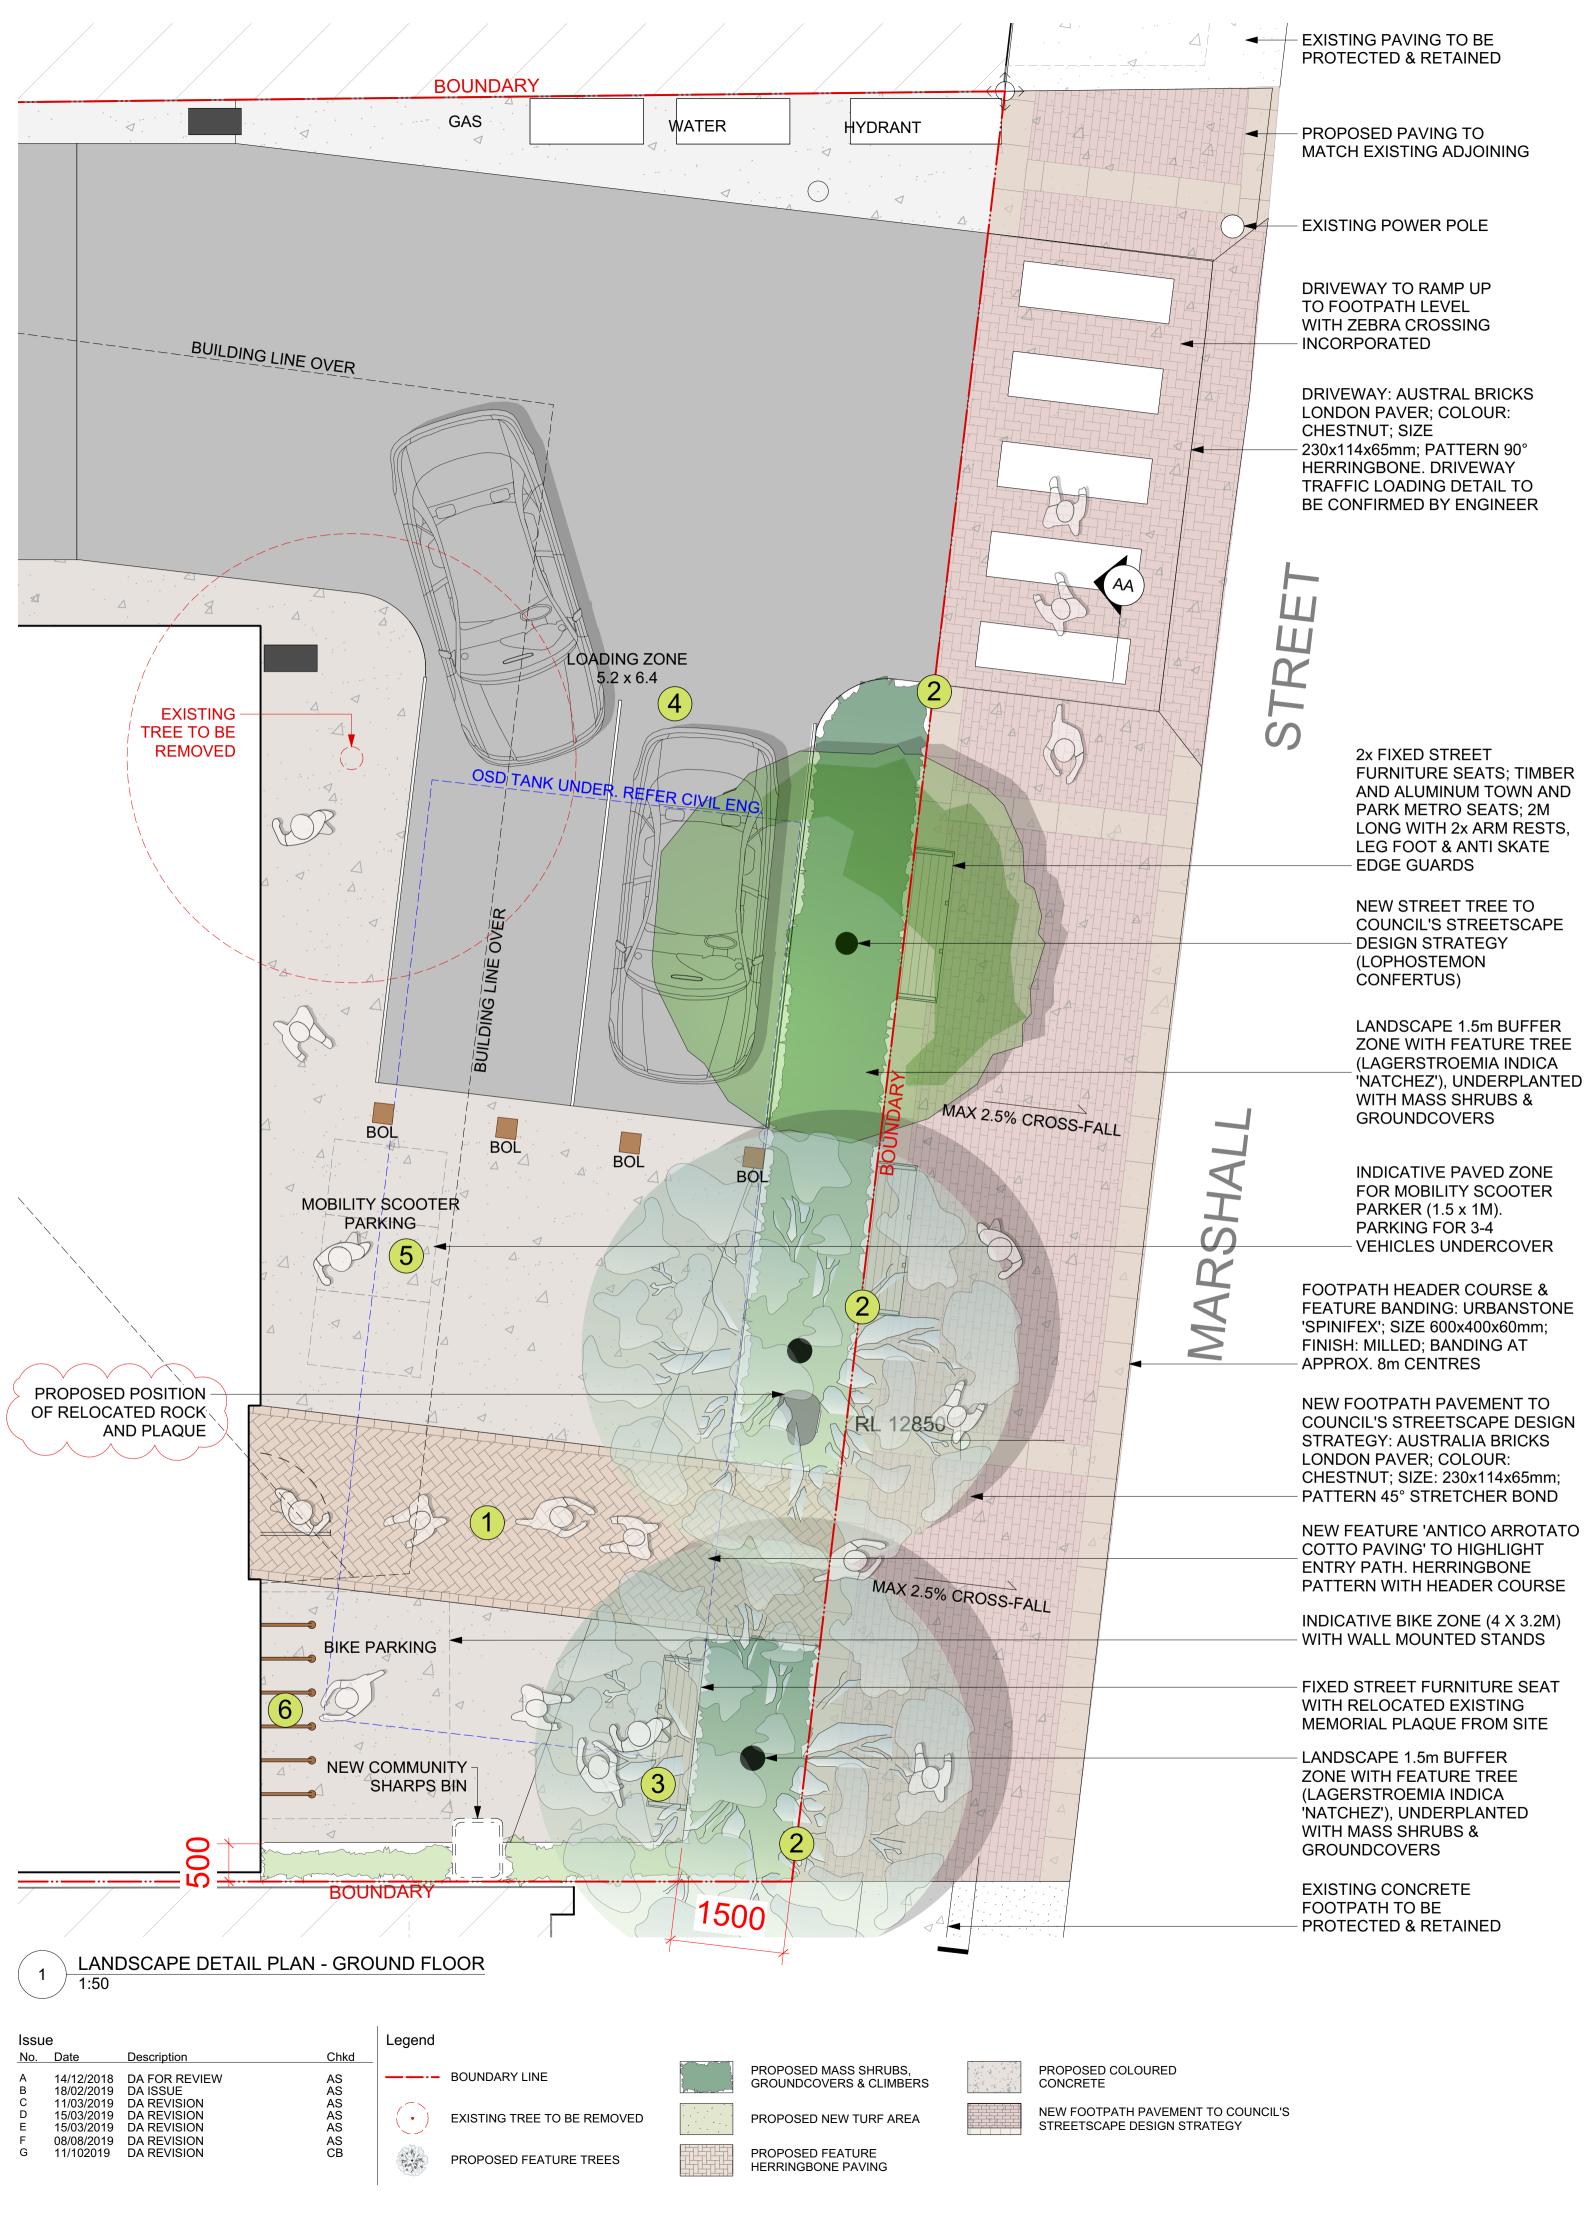

#### KEY

1. ENTRY FORECOURT - FEATURE PAVING IDENTIFYING ENTRY PATH

2. LANDSCAPE BUFFER

- MINIMUM 1.5M LANDSCAPE BUFFER FROM STREET - REVITALISED MARSHALL STREET FRONTAGE WITH NEW FEATURE STREET TREES (LAGERSTROEMIA INDICA 'NATCHEZ')

- FEATURE TREES UNDERPLANTED WITH MASS SHRUBS & GROUNDCOVERS

3. MEMORIAL SEATING

- OPEN SEATING AREA - EXISTING MEMORIAL PLACQUE FROM SITE TO BE FIXED TO NEW BENCH SEAT

PROPOSED FEATURE TREES

5. MOBILITY SCOOTER PARKING (1.5x1M) - COLOURED CONCRETE ZONE - PARKING FOR 3-4 VEHICLES UNDER COVER

6. BIKE PARKING (4x3.2M)

- WALL MOUNTED STANDS TO BUILDING WALL

7. CARPARK PLANTING

- DENSE NATIVE SCREEN PLANTING TO WESTERN BOUNDARY OF CARPARK TO PROVIDE SOFTENING OF NEIGHBOURING FACADES

8. LEVEL 1 TERRACE

PROPOSED FEATURE

HERRINGBONE PAVING

4. LOADING ZONE (5.2x6.4M) - DROP OFF & DELIVERY ZONE

11/10/2019 DA REVISION

Legend No. Date Description Chkd PROPOSED COLOURED PROPOSED MASS SHRUBS, 14/12/2018 DA FOR REVIEW 18/02/2019 DA ISSUE 11/03/2019 DA REVISION 15/03/2019 DA REVISION AS AS AS AS AS CB — — BOUNDARY LINE GROUNDCOVERS & CLIMBERS CONCRETE NEW FOOTPATH PAVEMENT TO COUNCIL'S STREETSCAPE DESIGN STRATEGY EXISTING TREE TO BE REMOVED PROPOSED NEW TURF AREA 29/07/2019 DA REVISION 08/08/2019 DA REVISION