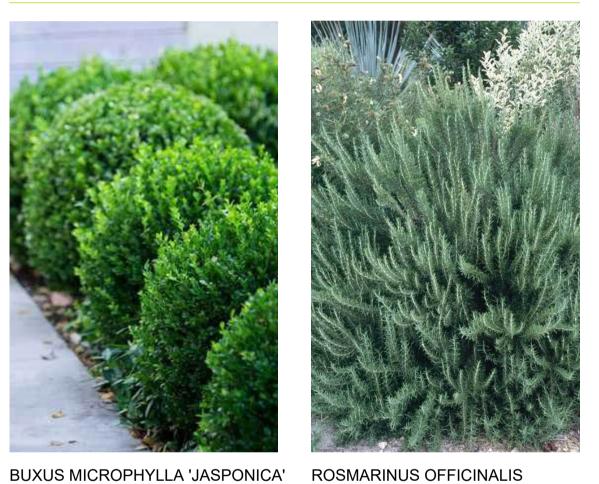

#### GROUND FLOOR PLANTING PALETTE

### PLANTING SCHEDULE

OLEA EUROPAEA

| ID      | Qty     | Botanical Name                             | Common Name          | Scheduled Size | Mature Height | Mature Spread | Remarks                        |
|---------|---------|--------------------------------------------|----------------------|----------------|---------------|---------------|--------------------------------|
| Trees   |         |                                            |                      |                |               | _             |                                |
| LI      | 2       | Lagerstroemia indica x L.fauriei 'Natchez' | Crepe Myrtle 'White' | 200LT          | 8000mm        | 6000mm        |                                |
| LC      | 1       | Lophostemon confertus                      | Brush Box            | 200LT          | 15000mm       | 10000mm       | Illawarra Local Native Species |
| OE      | 3       | Olea europaea                              | European Olive       | 200LT          | >7000mm       | >7000mm       |                                |
| TL      | 1       | Tristaniopsis laurina 'Luscious'           | Luscious Water Gum   | 200LT          | 8000mm        | 5000mm        | Illawarra Local Native Species |
| Shrubs  |         |                                            |                      |                |               |               |                                |
| AS      | 23      | Acmena smithii 'Sublime'                   | Sublime Lilly Pilly  | 45LT           | 5000mm        | 3000mm        | Illawarra Local Native Species |
| BMJ     | 16      | Buxus microphylla 'Japonica'               | Japanese Box         | 200MM          | 300mm         | 300mm         |                                |
| CA      | 21      | Correa alba                                | White Correa         | 200MM          | 1000mm        | 1000mm        | Illawarra Local Native Species |
| RO      | 20      | Rosmarinus officinalis                     | Rosemary             | 200MM          | 1000mm        | 700mm         |                                |
| SA      | 8       | Syzygium australe 'Pinnacle'               | Pinnacle Lilly Pilly | 45LT           | 6000mm        | 1000mm        |                                |
| WF      | 9       | Westringia fruticosa 'Wynabbi Gem'         | Coastal Rosemary     | 200MM          | 1000mm        | 1000mm        | Illawarra Local Native Species |
| Groundo | overs / | Climbers                                   |                      |                |               |               |                                |
| CG      | 19      | Casuarina glauca 'Cousin It'               | Cousin It            | 200MM          | 100mm         | 1000mm        | Illawarra Local Native Species |
| EK      | 87      | Erigeron karvinskianus                     | Seaside Daisy        | 140MM          | 300mm         | 500mm         |                                |
| Grasses | / Strap | ру                                         |                      |                |               |               |                                |
| AA      | 36      | Aloe arborescens                           | Candelabra Aloe      | 200MM          | 500mm         | 1000mm        |                                |
| LLT     | 192     | Lomandra longifolia 'Tanika'               | Mat Rush Tanika      | 200MM          | 500mm         | 600mm         | Illawarra Local Native Species |
| Total   | 438     |                                            |                      |                |               |               |                                |