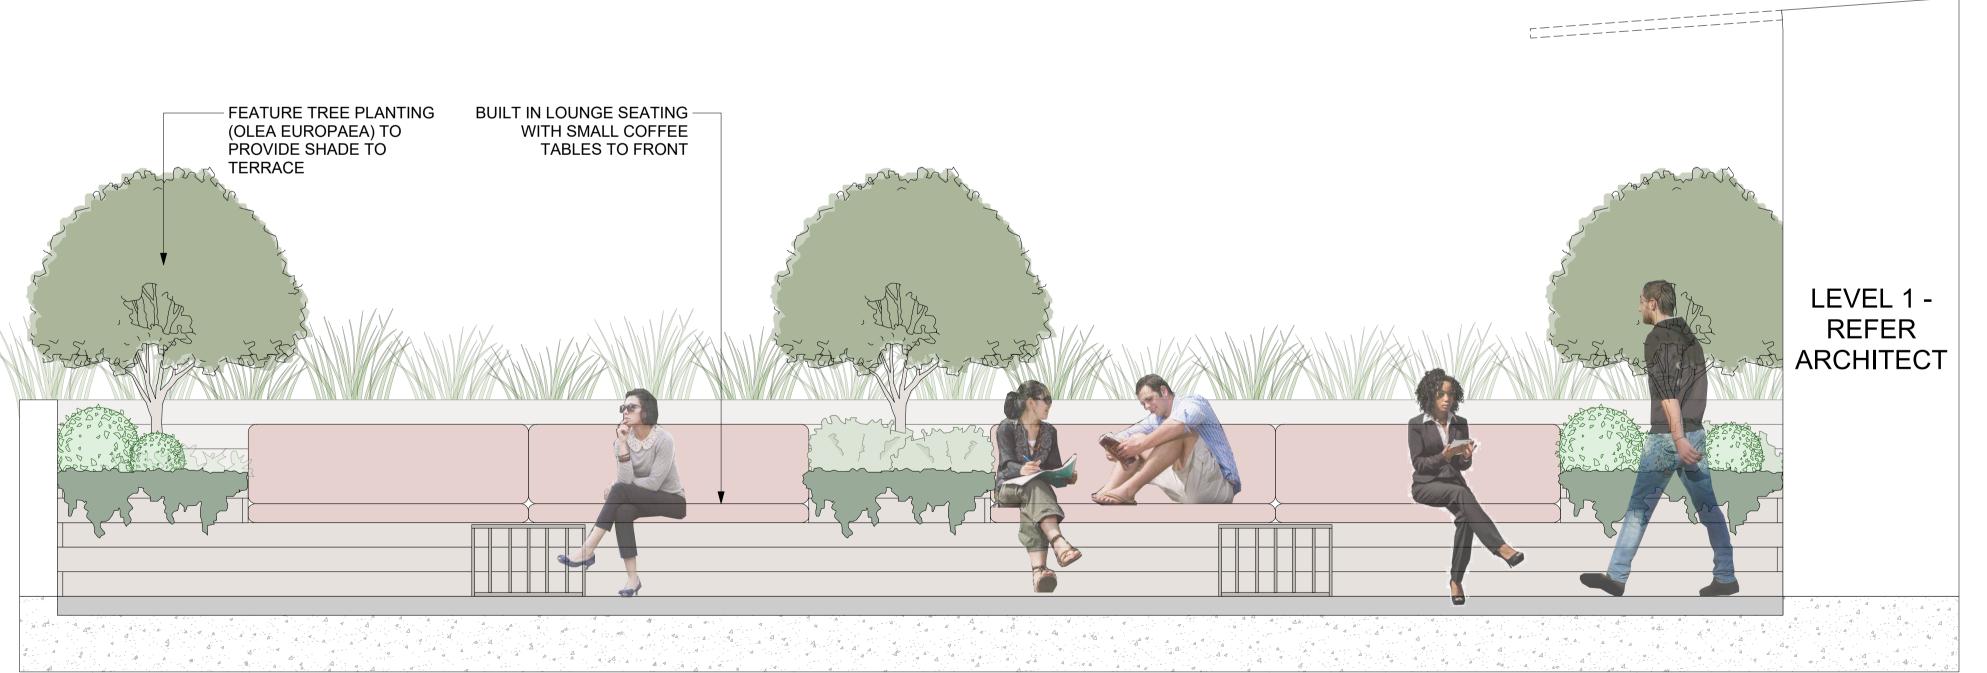

| FEATURE TREE BUILT IN LOUNGE PLANTING (OLEA SEATING WITH SMALL EUROPAEA) TO COFFEE TABLES TO PROVIDE SHADE TO FRONT TERRACE  PLANTER TO EDGE OF BALCONY TO SOFTEN BUILDING EDGE |
|---------------------------------------------------------------------------------------------------------------------------------------------------------------------------------|
| BB                                                                                                                                                                              |
| TERRACE  BLUESTONE PAVER                                                                                                                                                        |

LEVEL 1 - REFER ARCHITECT