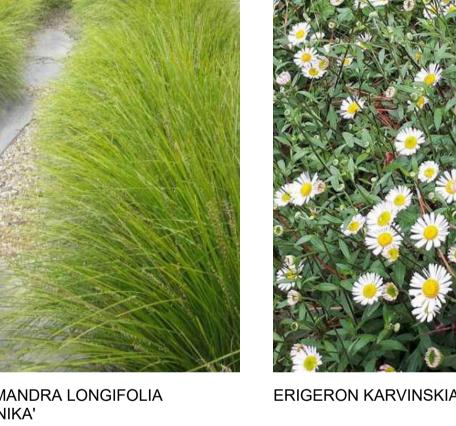

### LEVEL ONE TERRACE PLANTING PALETTE

**TREES** SHRUBS

ERIGERON KARVINSKIANUS

GROUNDCOVER

### PLANTING SCHEDULE

OLEA EUROPAEA

| ID      | Qty     | Botanical Name                             | Common Name          | Scheduled Size | Mature Height | Mature Spread | Remarks                        |
|---------|---------|--------------------------------------------|----------------------|----------------|---------------|---------------|--------------------------------|
| Trees   |         |                                            |                      |                |               | _             |                                |
| LI      | 2       | Lagerstroemia indica x L.fauriei 'Natchez' | Crepe Myrtle 'White' | 200LT          | 8000mm        | 6000mm        |                                |
| LC      | 1       | Lophostemon confertus                      | Brush Box            | 200LT          | 15000mm       | 10000mm       | Illawarra Local Native Species |
| OE      | 3       | Olea europaea                              | European Olive       | 200LT          | >7000mm       | >7000mm       |                                |
| TL      | 1       | Tristaniopsis laurina 'Luscious'           | Luscious Water Gum   | 200LT          | 8000mm        | 5000mm        | Illawarra Local Native Species |
| Shrubs  |         |                                            |                      |                |               |               |                                |
| AS      | 23      | Acmena smithii 'Sublime'                   | Sublime Lilly Pilly  | 45LT           | 5000mm        | 3000mm        | Illawarra Local Native Species |
| BMJ     | 16      | Buxus microphylla 'Japonica'               | Japanese Box         | 200MM          | 300mm         | 300mm         |                                |
| CA      | 21      | Correa alba                                | White Correa         | 200MM          | 1000mm        | 1000mm        | Illawarra Local Native Species |
| RO      | 20      | Rosmarinus officinalis                     | Rosemary             | 200MM          | 1000mm        | 700mm         |                                |
| SA      | 8       | Syzygium australe 'Pinnacle'               | Pinnacle Lilly Pilly | 45LT           | 6000mm        | 1000mm        |                                |
| WF      | 9       | Westringia fruticosa 'Wynabbi Gem'         | Coastal Rosemary     | 200MM          | 1000mm        | 1000mm        | Illawarra Local Native Species |
| Groundo | overs / | Climbers                                   |                      |                |               |               |                                |
| CG      | 19      | Casuarina glauca 'Cousin It'               | Cousin It            | 200MM          | 100mm         | 1000mm        | Illawarra Local Native Species |
| EK      | 87      | Erigeron karvinskianus                     | Seaside Daisy        | 140MM          | 300mm         | 500mm         |                                |
| Grasses | / Strap | ру                                         |                      |                |               |               |                                |
| AA      | 36      | Aloe arborescens                           | Candelabra Aloe      | 200MM          | 500mm         | 1000mm        |                                |
| LLT     | 192     | Lomandra longifolia 'Tanika'               | Mat Rush Tanika      | 200MM          | 500mm         | 600mm         | Illawarra Local Native Species |
| Total   | 438     |                                            |                      |                |               |               |                                |