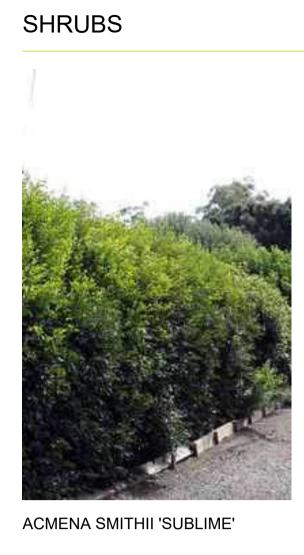

### PLANTING SCHEDULE

OLEA EUROPAEA

| ID      | Qty     | Botanical Name                             | Common Name          | Scheduled Size | Mature Height | Mature Spread | Remarks                        |
|---------|---------|--------------------------------------------|----------------------|----------------|---------------|---------------|--------------------------------|
| Trees   |         |                                            |                      |                |               | _             |                                |
| LI      | 2       | Lagerstroemia indica x L.fauriei 'Natchez' | Crepe Myrtle 'White' | 200LT          | 8000mm        | 6000mm        |                                |
| LC      | 1       | Lophostemon confertus                      | Brush Box            | 200LT          | 15000mm       | 10000mm       | Illawarra Local Native Species |
| OE      | 3       | Olea europaea                              | European Olive       | 200LT          | >7000mm       | >7000mm       |                                |
| TL      | 1       | Tristaniopsis laurina 'Luscious'           | Luscious Water Gum   | 200LT          | 8000mm        | 5000mm        | Illawarra Local Native Species |
| Shrubs  |         |                                            |                      |                |               |               |                                |
| AS      | 23      | Acmena smithii 'Sublime'                   | Sublime Lilly Pilly  | 45LT           | 5000mm        | 3000mm        | Illawarra Local Native Species |
| BMJ     | 16      | Buxus microphylla 'Japonica'               | Japanese Box         | 200MM          | 300mm         | 300mm         |                                |
| CA      | 21      | Correa alba                                | White Correa         | 200MM          | 1000mm        | 1000mm        | Illawarra Local Native Species |
| RO      | 20      | Rosmarinus officinalis                     | Rosemary             | 200MM          | 1000mm        | 700mm         |                                |
| SA      | 8       | Syzygium australe 'Pinnacle'               | Pinnacle Lilly Pilly | 45LT           | 6000mm        | 1000mm        |                                |
| WF      | 9       | Westringia fruticosa 'Wynabbi Gem'         | Coastal Rosemary     | 200MM          | 1000mm        | 1000mm        | Illawarra Local Native Species |
| Groundo | overs / | Climbers                                   |                      |                |               |               |                                |
| CG      | 19      | Casuarina glauca 'Cousin It'               | Cousin It            | 200MM          | 100mm         | 1000mm        | Illawarra Local Native Species |
| EK      | 87      | Erigeron karvinskianus                     | Seaside Daisy        | 140MM          | 300mm         | 500mm         |                                |
| Grasses | / Strap | ру                                         |                      |                |               |               |                                |
| AA      | 36      | Aloe arborescens                           | Candelabra Aloe      | 200MM          | 500mm         | 1000mm        |                                |
| LLT     | 192     | Lomandra longifolia 'Tanika'               | Mat Rush Tanika      | 200MM          | 500mm         | 600mm         | Illawarra Local Native Species |
| Total   | 438     |                                            |                      |                |               |               |                                |