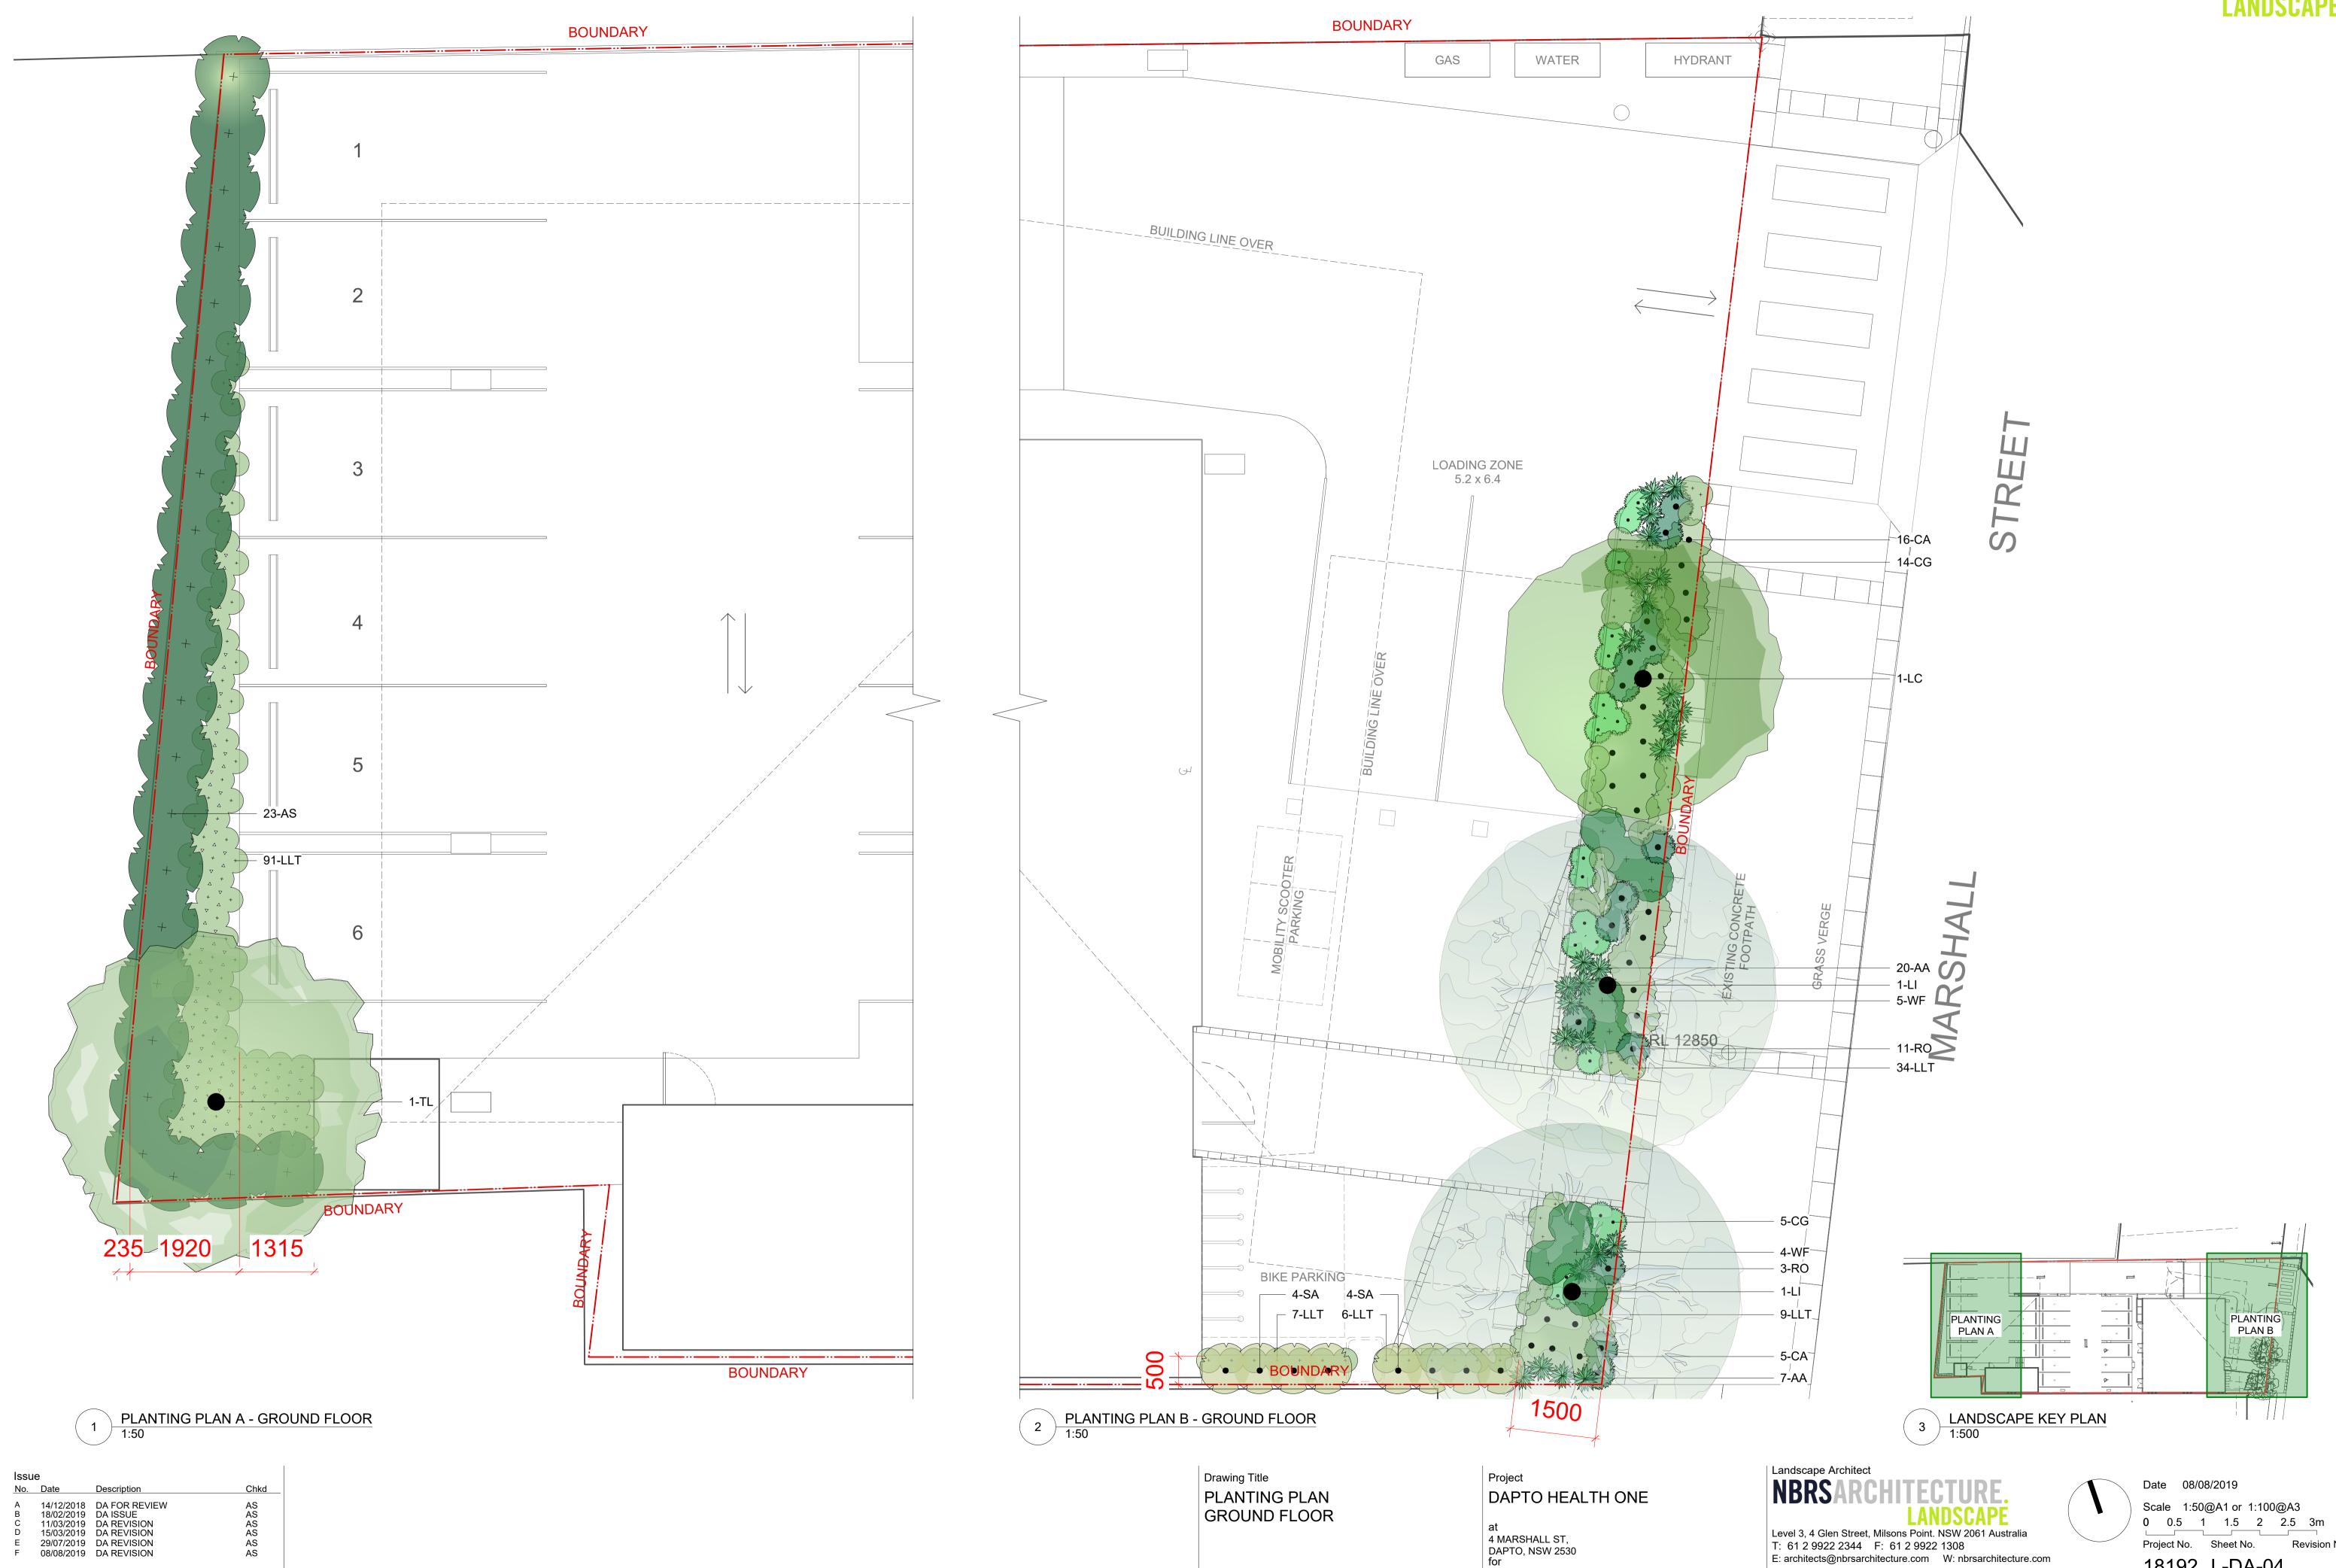

#### KEY

1. ENTRY FORECOURT - FEATURE PAVING IDENTIFYING ENTRY PATH

2. LANDSCAPE BUFFER

- MINIMUM 1.5M LANDSCAPE BUFFER FROM STREET - REVITALISED MARSHALL STREET FRONTAGE WITH NEW FEATURE STREET TREES (LAGERSTROEMIA INDICA 'NATCHEZ')

- FEATURE TREES UNDERPLANTED WITH MASS SHRUBS & GROUNDCOVERS

3. MEMORIAL SEATING

- OPEN SEATING AREA - EXISTING MEMORIAL PLACQUE FROM SITE TO BE FIXED TO NEW BENCH SEAT

PROPOSED FEATURE TREES

5. MOBILITY SCOOTER PARKING (1.5x1M) - COLOURED CONCRETE ZONE - PARKING FOR 3-4 VEHICLES UNDER COVER

6. BIKE PARKING (4x3.2M)

- WALL MOUNTED STANDS TO BUILDING WALL

7. CARPARK PLANTING

- DENSE NATIVE SCREEN PLANTING TO WESTERN BOUNDARY OF CARPARK TO PROVIDE SOFTENING OF NEIGHBOURING FACADES

8. LEVEL 1 TERRACE

PROPOSED FEATURE

HERRINGBONE PAVING

4. LOADING ZONE (5.2x6.4M) - DROP OFF & DELIVERY ZONE

11/10/2019 DA REVISION

Legend No. Date Description Chkd PROPOSED COLOURED PROPOSED MASS SHRUBS, 14/12/2018 DA FOR REVIEW 18/02/2019 DA ISSUE 11/03/2019 DA REVISION 15/03/2019 DA REVISION AS AS AS AS AS CB — — BOUNDARY LINE GROUNDCOVERS & CLIMBERS CONCRETE NEW FOOTPATH PAVEMENT TO COUNCIL'S STREETSCAPE DESIGN STRATEGY EXISTING TREE TO BE REMOVED PROPOSED NEW TURF AREA 29/07/2019 DA REVISION 08/08/2019 DA REVISION

URBANIA BOLLARD

FIXED STREET FURNITURE SEAT - LANDSCAPE BUFFER ZONE NEW STREET TREE TO MOTORISED VEHICULAR WITH FEATURE TREE COUNCIL'S STREETSCAPE **GATE IN DISTANCE** WITH RELOCATED EXISTING (LAGERSTROEMIA INDICA **DESIGN STRATEGY** MEMORIAL PLAQUE FROM SITE 'NATCHEZ'), UNDERPLANTED (LOPHOSTEMON WITH MASS SHRUBS & CONFERTUS) GROUNDCOVERS 2x FIXED STREET FURNITURE SEATS; PROPOSED POSITION OF NEW FEATURE 'ANTICO ARROTATO TIMBER AND ALUMINUM TOWN AND RELOCATED ROCK AND COTTO PAVING' TO HIGHLIGHT ENTRY PARK METRO SEATS; 2M LONG WITH PLAQUE PATH. HERRINGBONE PATTERN WITH 2x ARM RESTS, LEG FOOT & ANTI HEADER COURSE -SKATE EDGE GUARDS