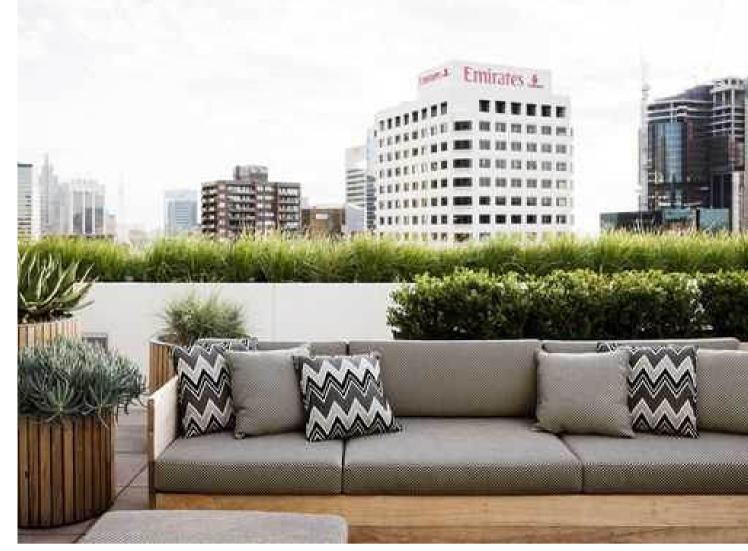

E: architects@nbrsarchitecture.com W: nbrsarchitecture.com

Date 11/10/2019 Scale 1:50@A1 or 1:100@A3 0 0.5 1 1.5 2 2.5 3m Project No. Sheet No.

18192 L-DA-02

TIMBER BUILT-IN SEAT WITH PLANTER BEHIND

BLUESTONE PAVING TILES

| FEATURE TREE BUILT IN LOUNGE PLANTING (OLEA SEATING WITH SMALL EUROPAEA) TO COFFEE TABLES TO PROVIDE SHADE TO FRONT TERRACE  PLANTER TO EDGE OF BALCONY TO SOFTEN BUILDING EDGE |
|---------------------------------------------------------------------------------------------------------------------------------------------------------------------------------|
| BB                                                                                                                                                                              |
| TERRACE  BLUESTONE PAVER                                                                                                                                                        |