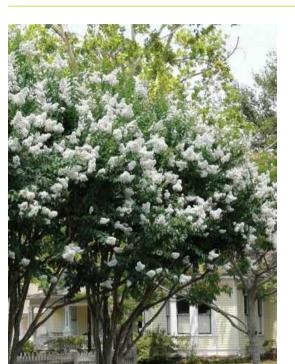

#### KEY

1. ENTRY FORECOURT - FEATURE PAVING IDENTIFYING ENTRY PATH

2. LANDSCAPE BUFFER

- MINIMUM 1.5M LANDSCAPE BUFFER FROM STREET - REVITALISED MARSHALL STREET FRONTAGE WITH NEW FEATURE STREET TREES (LAGERSTROEMIA INDICA 'NATCHEZ')

### PLANTING SCHEDULE

OLEA EUROPAEA

| ID      | Qty     | Botanical Name                             | Common Name          | Scheduled Size | Mature Height | Mature Spread | Remarks                        |
|---------|---------|--------------------------------------------|----------------------|----------------|---------------|---------------|--------------------------------|
| Trees   |         |                                            |                      |                |               | _             |                                |
| LI      | 2       | Lagerstroemia indica x L.fauriei 'Natchez' | Crepe Myrtle 'White' | 200LT          | 8000mm        | 6000mm        |                                |
| LC      | 1       | Lophostemon confertus                      | Brush Box            | 200LT          | 15000mm       | 10000mm       | Illawarra Local Native Species |
| OE      | 3       | Olea europaea                              | European Olive       | 200LT          | >7000mm       | >7000mm       |                                |
| TL      | 1       | Tristaniopsis laurina 'Luscious'           | Luscious Water Gum   | 200LT          | 8000mm        | 5000mm        | Illawarra Local Native Species |
| Shrubs  |         |                                            |                      |                |               |               |                                |
| AS      | 23      | Acmena smithii 'Sublime'                   | Sublime Lilly Pilly  | 45LT           | 5000mm        | 3000mm        | Illawarra Local Native Species |
| BMJ     | 16      | Buxus microphylla 'Japonica'               | Japanese Box         | 200MM          | 300mm         | 300mm         |                                |
| CA      | 21      | Correa alba                                | White Correa         | 200MM          | 1000mm        | 1000mm        | Illawarra Local Native Species |
| RO      | 20      | Rosmarinus officinalis                     | Rosemary             | 200MM          | 1000mm        | 700mm         |                                |
| SA      | 8       | Syzygium australe 'Pinnacle'               | Pinnacle Lilly Pilly | 45LT           | 6000mm        | 1000mm        |                                |
| WF      | 9       | Westringia fruticosa 'Wynabbi Gem'         | Coastal Rosemary     | 200MM          | 1000mm        | 1000mm        | Illawarra Local Native Species |
| Groundo | overs / | Climbers                                   |                      |                |               |               |                                |
| CG      | 19      | Casuarina glauca 'Cousin It'               | Cousin It            | 200MM          | 100mm         | 1000mm        | Illawarra Local Native Species |
| EK      | 87      | Erigeron karvinskianus                     | Seaside Daisy        | 140MM          | 300mm         | 500mm         |                                |
| Grasses | / Strap | ру                                         |                      |                |               |               |                                |
| AA      | 36      | Aloe arborescens                           | Candelabra Aloe      | 200MM          | 500mm         | 1000mm        |                                |
| LLT     | 192     | Lomandra longifolia 'Tanika'               | Mat Rush Tanika      | 200MM          | 500mm         | 600mm         | Illawarra Local Native Species |
| Total   | 438     |                                            |                      |                |               |               |                                |