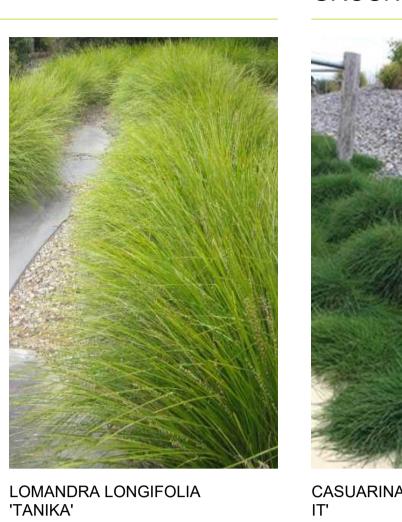

### PLANTING SCHEDULE

OLEA EUROPAEA

| ID      | Qty     | Botanical Name                             | Common Name          | Scheduled Size | Mature Height | Mature Spread | Remarks                        |
|---------|---------|--------------------------------------------|----------------------|----------------|---------------|---------------|--------------------------------|
| Trees   |         |                                            |                      |                |               | _             |                                |
| LI      | 2       | Lagerstroemia indica x L.fauriei 'Natchez' | Crepe Myrtle 'White' | 200LT          | 8000mm        | 6000mm        |                                |
| LC      | 1       | Lophostemon confertus                      | Brush Box            | 200LT          | 15000mm       | 10000mm       | Illawarra Local Native Species |
| OE      | 3       | Olea europaea                              | European Olive       | 200LT          | >7000mm       | >7000mm       |                                |
| TL      | 1       | Tristaniopsis laurina 'Luscious'           | Luscious Water Gum   | 200LT          | 8000mm        | 5000mm        | Illawarra Local Native Species |
| Shrubs  |         |                                            |                      |                |               |               |                                |
| AS      | 23      | Acmena smithii 'Sublime'                   | Sublime Lilly Pilly  | 45LT           | 5000mm        | 3000mm        | Illawarra Local Native Species |
| BMJ     | 16      | Buxus microphylla 'Japonica'               | Japanese Box         | 200MM          | 300mm         | 300mm         |                                |
| CA      | 21      | Correa alba                                | White Correa         | 200MM          | 1000mm        | 1000mm        | Illawarra Local Native Species |
| RO      | 20      | Rosmarinus officinalis                     | Rosemary             | 200MM          | 1000mm        | 700mm         |                                |
| SA      | 8       | Syzygium australe 'Pinnacle'               | Pinnacle Lilly Pilly | 45LT           | 6000mm        | 1000mm        |                                |
| WF      | 9       | Westringia fruticosa 'Wynabbi Gem'         | Coastal Rosemary     | 200MM          | 1000mm        | 1000mm        | Illawarra Local Native Species |
| Groundo | overs / | Climbers                                   |                      |                |               |               |                                |
| CG      | 19      | Casuarina glauca 'Cousin It'               | Cousin It            | 200MM          | 100mm         | 1000mm        | Illawarra Local Native Species |
| EK      | 87      | Erigeron karvinskianus                     | Seaside Daisy        | 140MM          | 300mm         | 500mm         |                                |
| Grasses | / Strap | ру                                         |                      |                |               |               |                                |
| AA      | 36      | Aloe arborescens                           | Candelabra Aloe      | 200MM          | 500mm         | 1000mm        |                                |
| LLT     | 192     | Lomandra longifolia 'Tanika'               | Mat Rush Tanika      | 200MM          | 500mm         | 600mm         | Illawarra Local Native Species |
| Total   | 438     |                                            |                      |                |               |               |                                |