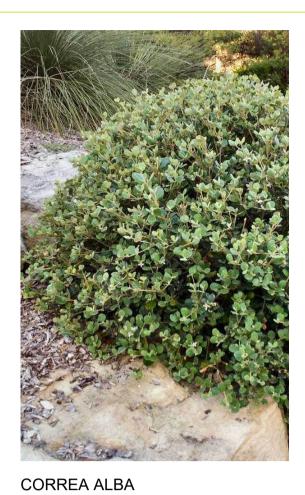

### PLANTING SCHEDULE

OLEA EUROPAEA

| ID      | Qty     | Botanical Name                             | Common Name          | Scheduled Size | Mature Height | Mature Spread | Remarks                        |
|---------|---------|--------------------------------------------|----------------------|----------------|---------------|---------------|--------------------------------|
| Trees   |         |                                            |                      |                |               | _             |                                |
| LI      | 2       | Lagerstroemia indica x L.fauriei 'Natchez' | Crepe Myrtle 'White' | 200LT          | 8000mm        | 6000mm        |                                |
| LC      | 1       | Lophostemon confertus                      | Brush Box            | 200LT          | 15000mm       | 10000mm       | Illawarra Local Native Species |
| OE      | 3       | Olea europaea                              | European Olive       | 200LT          | >7000mm       | >7000mm       |                                |
| TL      | 1       | Tristaniopsis laurina 'Luscious'           | Luscious Water Gum   | 200LT          | 8000mm        | 5000mm        | Illawarra Local Native Species |
| Shrubs  |         |                                            |                      |                |               |               |                                |
| AS      | 23      | Acmena smithii 'Sublime'                   | Sublime Lilly Pilly  | 45LT           | 5000mm        | 3000mm        | Illawarra Local Native Species |
| BMJ     | 16      | Buxus microphylla 'Japonica'               | Japanese Box         | 200MM          | 300mm         | 300mm         |                                |
| CA      | 21      | Correa alba                                | White Correa         | 200MM          | 1000mm        | 1000mm        | Illawarra Local Native Species |
| RO      | 20      | Rosmarinus officinalis                     | Rosemary             | 200MM          | 1000mm        | 700mm         |                                |
| SA      | 8       | Syzygium australe 'Pinnacle'               | Pinnacle Lilly Pilly | 45LT           | 6000mm        | 1000mm        |                                |
| WF      | 9       | Westringia fruticosa 'Wynabbi Gem'         | Coastal Rosemary     | 200MM          | 1000mm        | 1000mm        | Illawarra Local Native Species |
| Groundo | overs / | Climbers                                   |                      |                |               |               |                                |
| CG      | 19      | Casuarina glauca 'Cousin It'               | Cousin It            | 200MM          | 100mm         | 1000mm        | Illawarra Local Native Species |
| EK      | 87      | Erigeron karvinskianus                     | Seaside Daisy        | 140MM          | 300mm         | 500mm         |                                |
| Grasses | / Strap | ру                                         |                      |                |               |               |                                |
| AA      | 36      | Aloe arborescens                           | Candelabra Aloe      | 200MM          | 500mm         | 1000mm        |                                |
| LLT     | 192     | Lomandra longifolia 'Tanika'               | Mat Rush Tanika      | 200MM          | 500mm         | 600mm         | Illawarra Local Native Species |
| Total   | 438     |                                            |                      |                |               |               |                                |