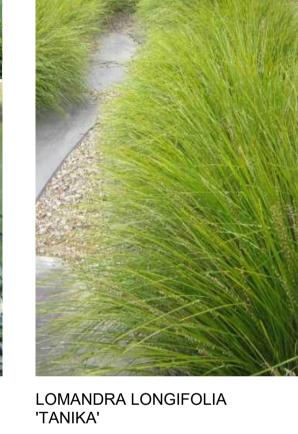

## NBRSARCHITECTURE. LANDSCAPE

LAGERSTROEMIA INDICA X L.FAURIEI 'NATCHEZ.

**TREES** 

GRASSES / STRAPPY

### PLANTING SCHEDULE

OLEA EUROPAEA

| ID      | Qty     | Botanical Name                             | Common Name          | Scheduled Size | Mature Height | Mature Spread | Remarks                        |
|---------|---------|--------------------------------------------|----------------------|----------------|---------------|---------------|--------------------------------|
| Trees   |         |                                            |                      |                |               | _             |                                |
| LI      | 2       | Lagerstroemia indica x L.fauriei 'Natchez' | Crepe Myrtle 'White' | 200LT          | 8000mm        | 6000mm        |                                |
| LC      | 1       | Lophostemon confertus                      | Brush Box            | 200LT          | 15000mm       | 10000mm       | Illawarra Local Native Species |
| OE      | 3       | Olea europaea                              | European Olive       | 200LT          | >7000mm       | >7000mm       |                                |
| TL      | 1       | Tristaniopsis laurina 'Luscious'           | Luscious Water Gum   | 200LT          | 8000mm        | 5000mm        | Illawarra Local Native Species |
| Shrubs  |         |                                            |                      |                |               |               |                                |
| AS      | 23      | Acmena smithii 'Sublime'                   | Sublime Lilly Pilly  | 45LT           | 5000mm        | 3000mm        | Illawarra Local Native Species |
| BMJ     | 16      | Buxus microphylla 'Japonica'               | Japanese Box         | 200MM          | 300mm         | 300mm         |                                |
| CA      | 21      | Correa alba                                | White Correa         | 200MM          | 1000mm        | 1000mm        | Illawarra Local Native Species |
| RO      | 20      | Rosmarinus officinalis                     | Rosemary             | 200MM          | 1000mm        | 700mm         |                                |
| SA      | 8       | Syzygium australe 'Pinnacle'               | Pinnacle Lilly Pilly | 45LT           | 6000mm        | 1000mm        |                                |
| WF      | 9       | Westringia fruticosa 'Wynabbi Gem'         | Coastal Rosemary     | 200MM          | 1000mm        | 1000mm        | Illawarra Local Native Species |
| Groundo | overs / | Climbers                                   |                      |                |               |               |                                |
| CG      | 19      | Casuarina glauca 'Cousin It'               | Cousin It            | 200MM          | 100mm         | 1000mm        | Illawarra Local Native Species |
| EK      | 87      | Erigeron karvinskianus                     | Seaside Daisy        | 140MM          | 300mm         | 500mm         |                                |
| Grasses | / Strap | ру                                         |                      |                |               |               |                                |
| AA      | 36      | Aloe arborescens                           | Candelabra Aloe      | 200MM          | 500mm         | 1000mm        |                                |
| LLT     | 192     | Lomandra longifolia 'Tanika'               | Mat Rush Tanika      | 200MM          | 500mm         | 600mm         | Illawarra Local Native Species |
| Total   | 438     |                                            |                      |                |               |               |                                |