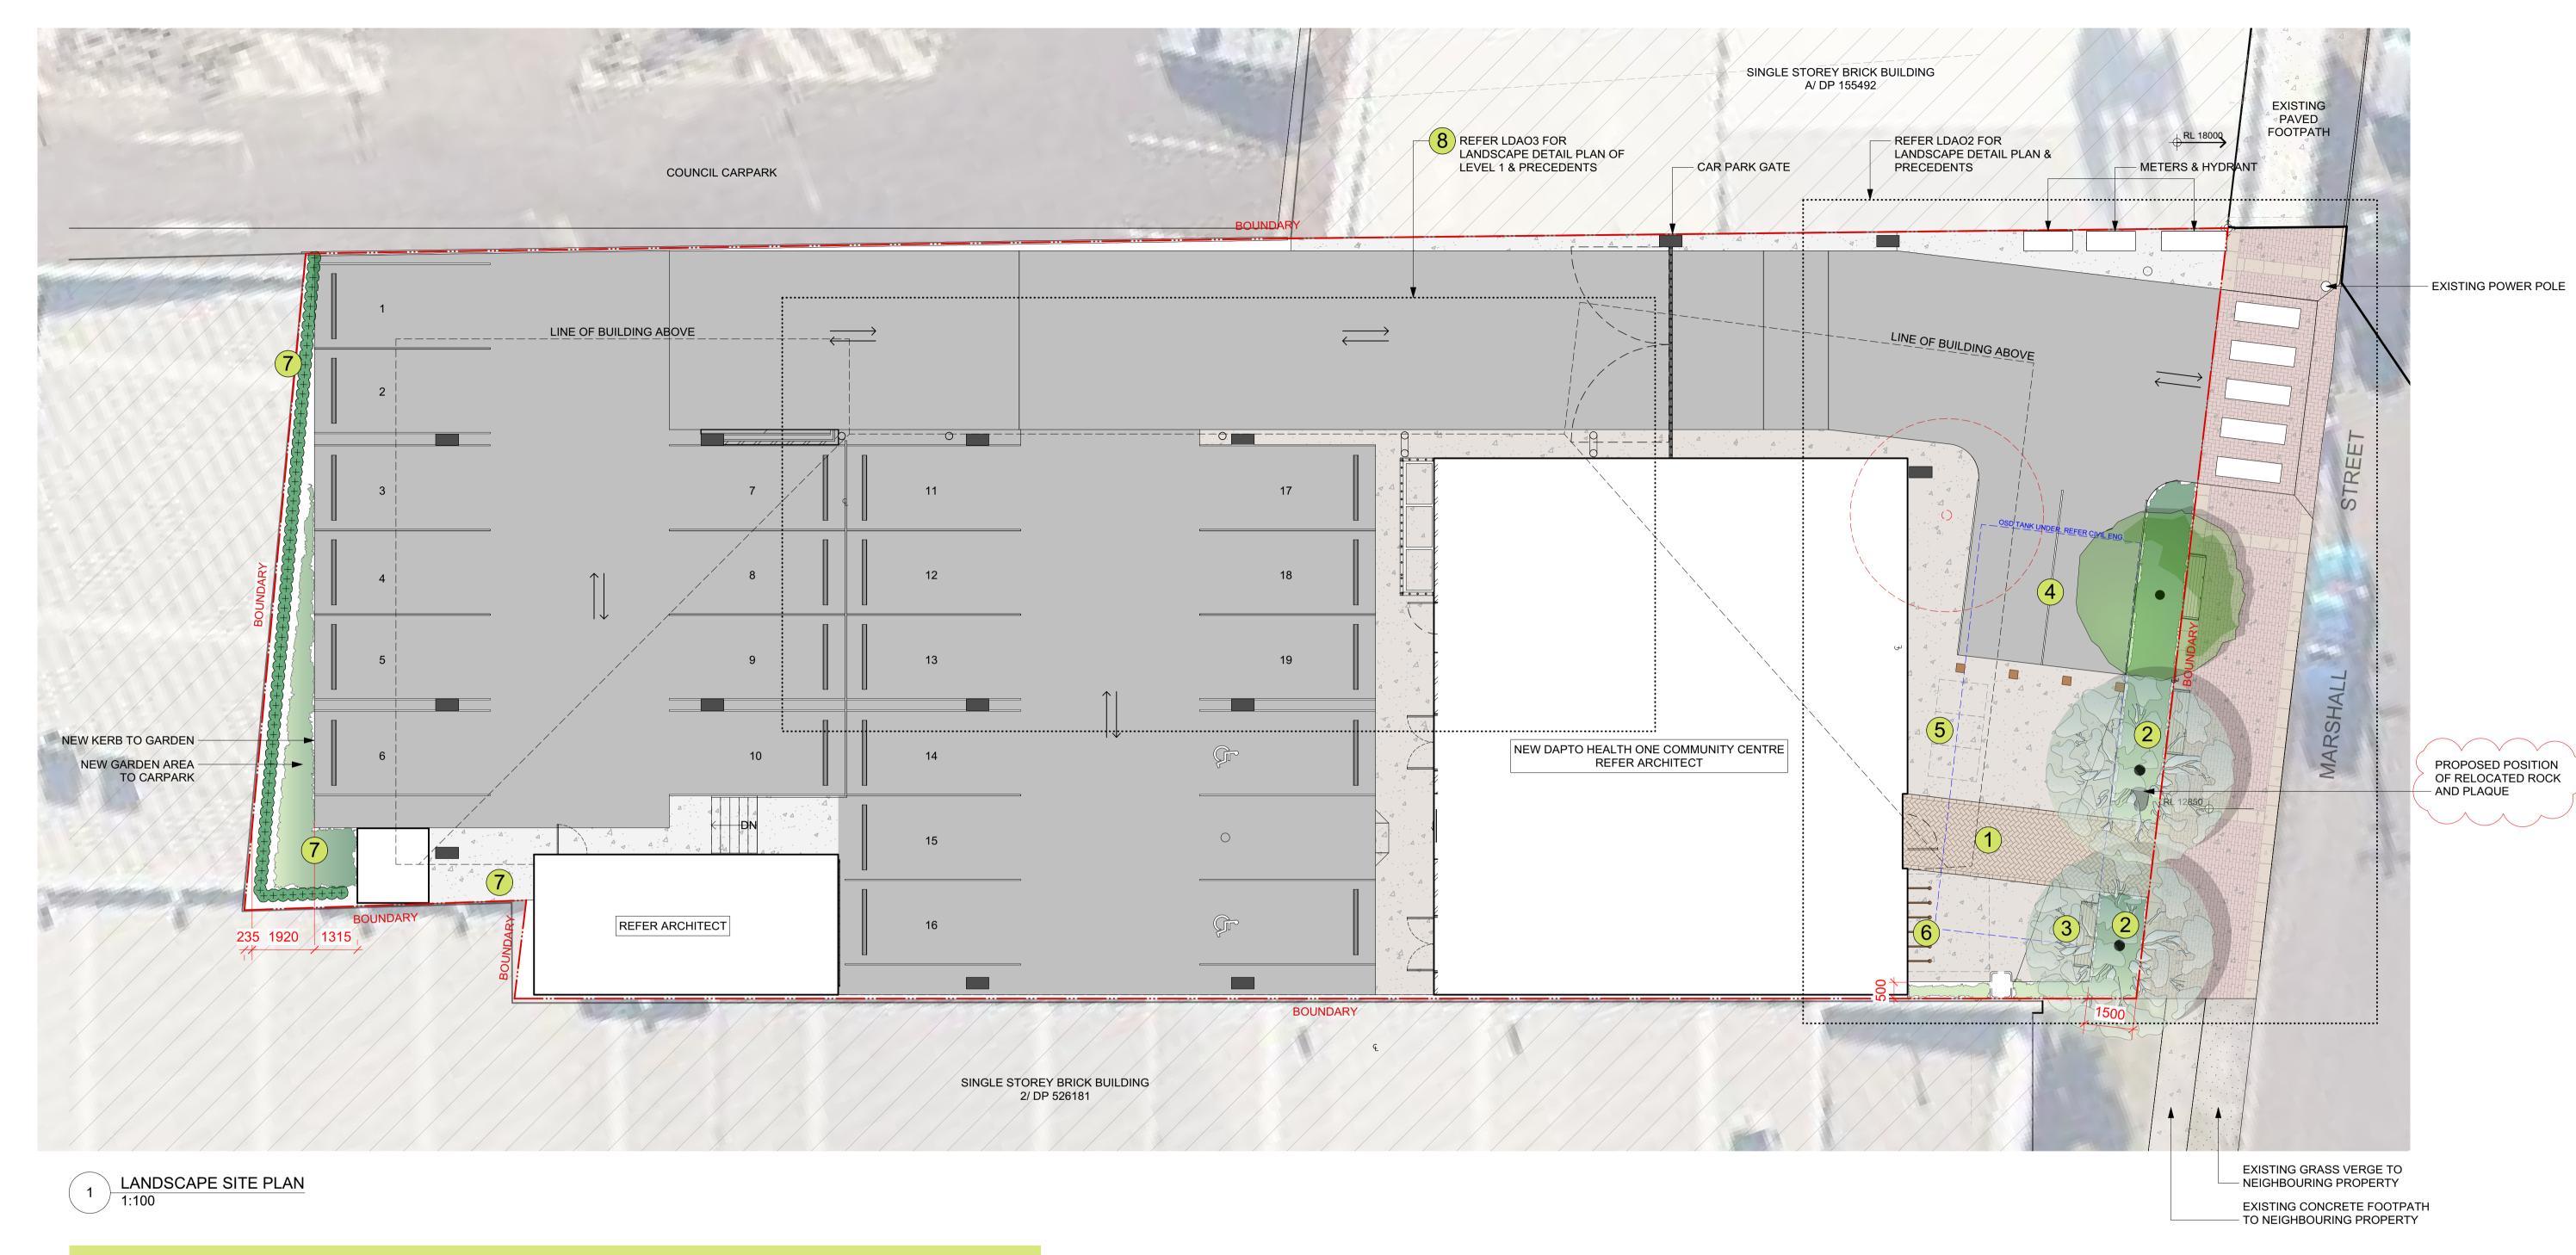

#### KEY

1. ENTRY FORECOURT - FEATURE PAVING IDENTIFYING ENTRY PATH

2. LANDSCAPE BUFFER

- MINIMUM 1.5M LANDSCAPE BUFFER FROM STREET - REVITALISED MARSHALL STREET FRONTAGE WITH NEW FEATURE STREET TREES (LAGERSTROEMIA INDICA 'NATCHEZ')

- FEATURE TREES UNDERPLANTED WITH MASS SHRUBS & GROUNDCOVERS

3. MEMORIAL SEATING

- OPEN SEATING AREA - EXISTING MEMORIAL PLACQUE FROM SITE TO BE FIXED TO NEW BENCH SEAT

PROPOSED FEATURE TREES

5. MOBILITY SCOOTER PARKING (1.5x1M) - COLOURED CONCRETE ZONE - PARKING FOR 3-4 VEHICLES UNDER COVER

6. BIKE PARKING (4x3.2M)

- WALL MOUNTED STANDS TO BUILDING WALL

7. CARPARK PLANTING

- DENSE NATIVE SCREEN PLANTING TO WESTERN BOUNDARY OF CARPARK TO PROVIDE SOFTENING OF NEIGHBOURING FACADES

8. LEVEL 1 TERRACE

PROPOSED FEATURE

HERRINGBONE PAVING

4. LOADING ZONE (5.2x6.4M) - DROP OFF & DELIVERY ZONE

11/10/2019 DA REVISION

Legend No. Date Description Chkd PROPOSED COLOURED PROPOSED MASS SHRUBS, 14/12/2018 DA FOR REVIEW 18/02/2019 DA ISSUE 11/03/2019 DA REVISION 15/03/2019 DA REVISION AS AS AS AS AS CB — — BOUNDARY LINE GROUNDCOVERS & CLIMBERS CONCRETE NEW FOOTPATH PAVEMENT TO COUNCIL'S STREETSCAPE DESIGN STRATEGY EXISTING TREE TO BE REMOVED PROPOSED NEW TURF AREA 29/07/2019 DA REVISION 08/08/2019 DA REVISION

Drawing Title LANDSCAPE SITE PLAN

DAPTO HEALTH ONE

4 MARSHALL ST, DAPTO, NSW 2530 ILLAWARRA SHOALHAVEN LOCAL HEALTH DISTRICT

| Landscape Architect                                                                          |
|----------------------------------------------------------------------------------------------|
| NBRSARCHITECTURE. LANDSCAPE                                                                  |
| Level 3, 4 Glen Street, Milsons Point. NSW 2061 Austr<br>T: 61 2 9922 2344 F: 61 2 9922 1308 |