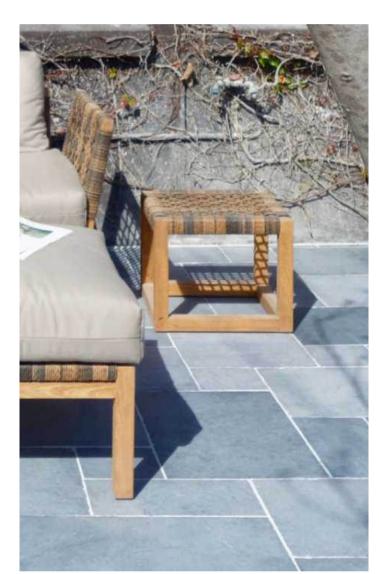

E: architects@nbrsarchitecture.com W: nbrsarchitecture.com

Date 11/10/2019 Scale 1:50@A1 or 1:100@A3 0 0.5 1 1.5 2 2.5 3m Project No. Sheet No.

18192 L-DA-02

TIMBER BUILT-IN SEAT WITH PLANTER BEHIND

BLUESTONE PAVING TILES

| FEATURE TREE BUILT IN LOUNGE PLANTING (OLEA SEATING WITH SMALL EUROPAEA) TO COFFEE TABLES TO PROVIDE SHADE TO FRONT TERRACE  PLANTER TO EDGE OF BALCONY TO SOFTEN BUILDING EDGE |
|---------------------------------------------------------------------------------------------------------------------------------------------------------------------------------|
| BB                                                                                                                                                                              |
| TERRACE  BLUESTONE PAVER                                                                                                                                                        |