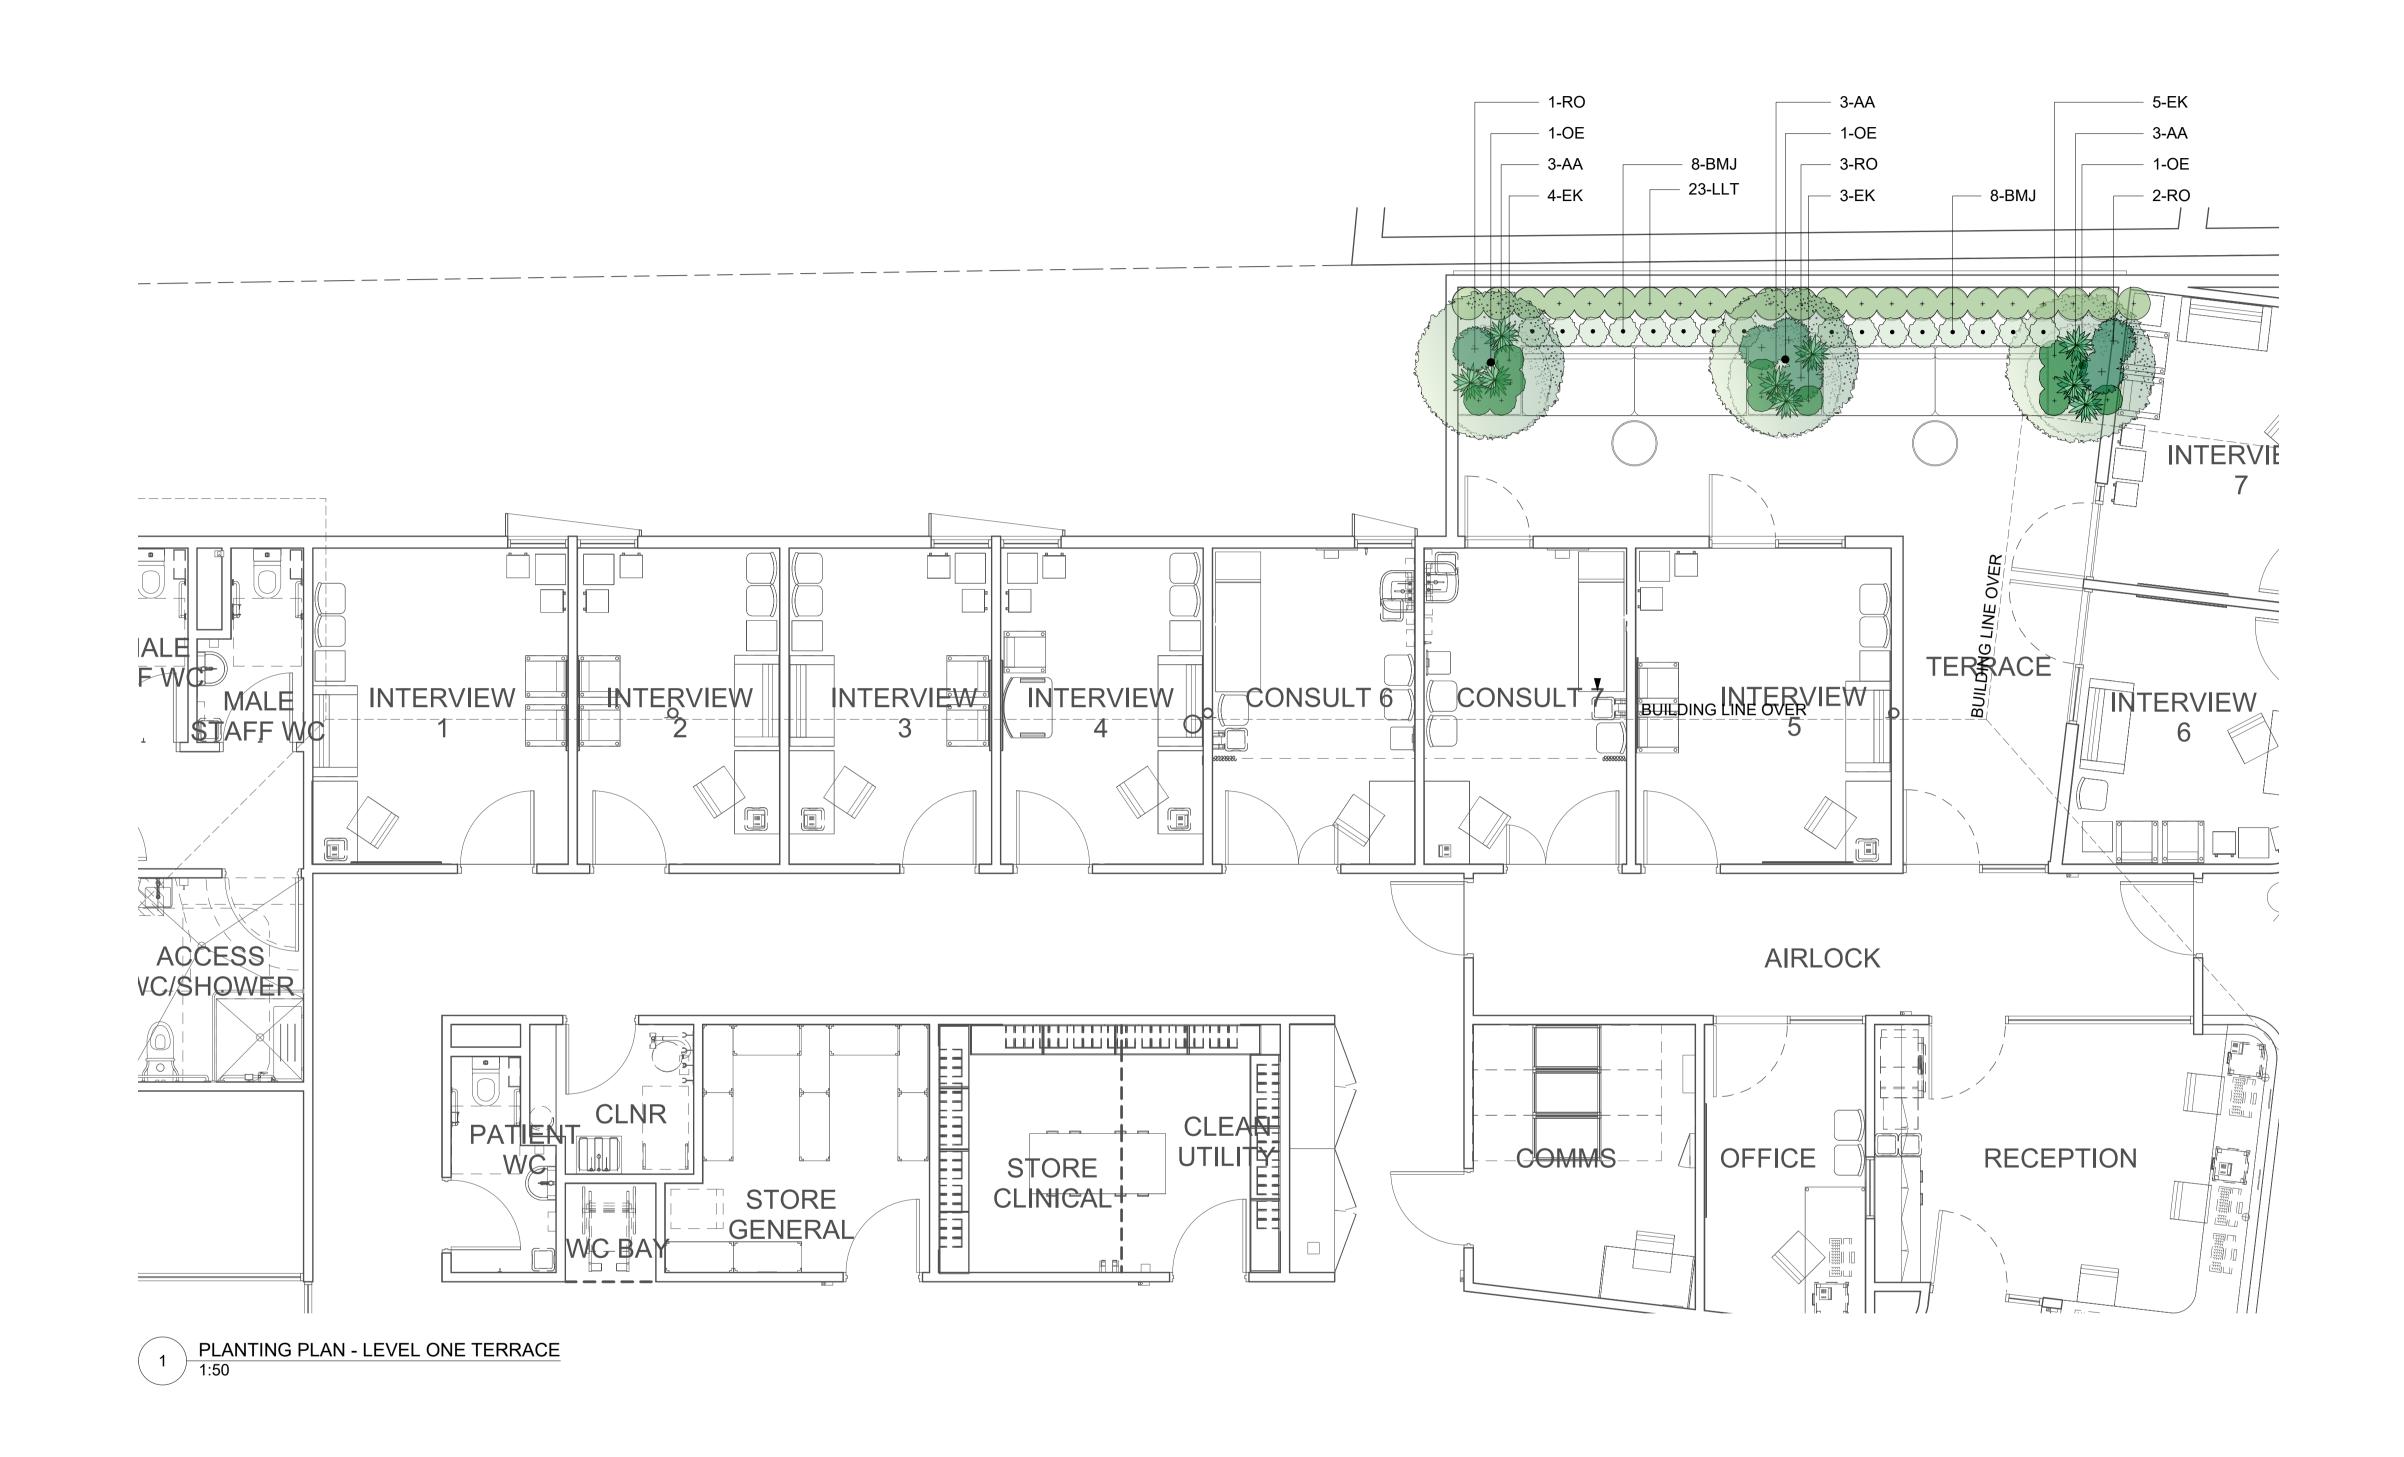

18192 L-DA-04

 Issue

 No.
 Date
 Description
 Chkd

 A
 14/12/2018
 DA FOR REVIEW
 AS

 B
 18/02/2019
 DA ISSUE
 AS

 C
 11/03/2019
 DA REVISION
 AS

 D
 15/03/2019
 DA REVISION
 AS

 E
 29/07/2019
 DA REVISION
 AS

Drawing Title
PLANTING PLAN
LEVEL ONE TERRACE

Project
DAPTO HEALTH ONE

at 4 MARSHALL ST, DAPTO, NSW 2530 for ILLAWARRA SHOALHAVEN LOCAL HEALTH DISTRICT

| Landscape Architect                                        |
|------------------------------------------------------------|
| NBRSARCHITECTURE.                                          |
| LANDSCAPE                                                  |
| Level 3, 4 Glen Street, Milsons Point. NSW 2061 Australia  |
| T: 61 2 9922 2344 F: 61 2 9922 1308                        |
| E: architects@nbrsarchitecture.com W: nbrsarchitecture.com |

### PLANTING SCHEDULE

OLEA EUROPAEA

| ID      | Qty     | Botanical Name                             | Common Name          | Scheduled Size | Mature Height | Mature Spread | Remarks                        |
|---------|---------|--------------------------------------------|----------------------|----------------|---------------|---------------|--------------------------------|
| Trees   |         |                                            |                      |                |               | _             |                                |
| LI      | 2       | Lagerstroemia indica x L.fauriei 'Natchez' | Crepe Myrtle 'White' | 200LT          | 8000mm        | 6000mm        |                                |
| LC      | 1       | Lophostemon confertus                      | Brush Box            | 200LT          | 15000mm       | 10000mm       | Illawarra Local Native Species |
| OE      | 3       | Olea europaea                              | European Olive       | 200LT          | >7000mm       | >7000mm       |                                |
| TL      | 1       | Tristaniopsis laurina 'Luscious'           | Luscious Water Gum   | 200LT          | 8000mm        | 5000mm        | Illawarra Local Native Species |
| Shrubs  |         |                                            |                      |                |               |               |                                |
| AS      | 23      | Acmena smithii 'Sublime'                   | Sublime Lilly Pilly  | 45LT           | 5000mm        | 3000mm        | Illawarra Local Native Species |
| BMJ     | 16      | Buxus microphylla 'Japonica'               | Japanese Box         | 200MM          | 300mm         | 300mm         |                                |
| CA      | 21      | Correa alba                                | White Correa         | 200MM          | 1000mm        | 1000mm        | Illawarra Local Native Species |
| RO      | 20      | Rosmarinus officinalis                     | Rosemary             | 200MM          | 1000mm        | 700mm         |                                |
| SA      | 8       | Syzygium australe 'Pinnacle'               | Pinnacle Lilly Pilly | 45LT           | 6000mm        | 1000mm        |                                |
| WF      | 9       | Westringia fruticosa 'Wynabbi Gem'         | Coastal Rosemary     | 200MM          | 1000mm        | 1000mm        | Illawarra Local Native Species |
| Groundo | overs / | Climbers                                   |                      |                |               |               |                                |
| CG      | 19      | Casuarina glauca 'Cousin It'               | Cousin It            | 200MM          | 100mm         | 1000mm        | Illawarra Local Native Species |
| EK      | 87      | Erigeron karvinskianus                     | Seaside Daisy        | 140MM          | 300mm         | 500mm         |                                |
| Grasses | / Strap | ру                                         |                      |                |               |               |                                |
| AA      | 36      | Aloe arborescens                           | Candelabra Aloe      | 200MM          | 500mm         | 1000mm        |                                |
| LLT     | 192     | Lomandra longifolia 'Tanika'               | Mat Rush Tanika      | 200MM          | 500mm         | 600mm         | Illawarra Local Native Species |
| Total   | 438     |                                            |                      |                |               |               |                                |