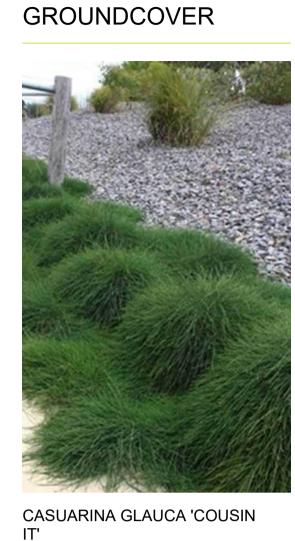

### PLANTING SCHEDULE

OLEA EUROPAEA

| ID      | Qty     | Botanical Name                             | Common Name          | Scheduled Size | Mature Height | Mature Spread | Remarks                        |
|---------|---------|--------------------------------------------|----------------------|----------------|---------------|---------------|--------------------------------|
| Trees   |         |                                            |                      |                |               | _             |                                |
| LI      | 2       | Lagerstroemia indica x L.fauriei 'Natchez' | Crepe Myrtle 'White' | 200LT          | 8000mm        | 6000mm        |                                |
| LC      | 1       | Lophostemon confertus                      | Brush Box            | 200LT          | 15000mm       | 10000mm       | Illawarra Local Native Species |
| OE      | 3       | Olea europaea                              | European Olive       | 200LT          | >7000mm       | >7000mm       |                                |
| TL      | 1       | Tristaniopsis laurina 'Luscious'           | Luscious Water Gum   | 200LT          | 8000mm        | 5000mm        | Illawarra Local Native Species |
| Shrubs  |         |                                            |                      |                |               |               |                                |
| AS      | 23      | Acmena smithii 'Sublime'                   | Sublime Lilly Pilly  | 45LT           | 5000mm        | 3000mm        | Illawarra Local Native Species |
| BMJ     | 16      | Buxus microphylla 'Japonica'               | Japanese Box         | 200MM          | 300mm         | 300mm         |                                |
| CA      | 21      | Correa alba                                | White Correa         | 200MM          | 1000mm        | 1000mm        | Illawarra Local Native Species |
| RO      | 20      | Rosmarinus officinalis                     | Rosemary             | 200MM          | 1000mm        | 700mm         |                                |
| SA      | 8       | Syzygium australe 'Pinnacle'               | Pinnacle Lilly Pilly | 45LT           | 6000mm        | 1000mm        |                                |
| WF      | 9       | Westringia fruticosa 'Wynabbi Gem'         | Coastal Rosemary     | 200MM          | 1000mm        | 1000mm        | Illawarra Local Native Species |
| Groundo | overs / | Climbers                                   |                      |                |               |               |                                |
| CG      | 19      | Casuarina glauca 'Cousin It'               | Cousin It            | 200MM          | 100mm         | 1000mm        | Illawarra Local Native Species |
| EK      | 87      | Erigeron karvinskianus                     | Seaside Daisy        | 140MM          | 300mm         | 500mm         |                                |
| Grasses | / Strap | ру                                         |                      |                |               |               |                                |
| AA      | 36      | Aloe arborescens                           | Candelabra Aloe      | 200MM          | 500mm         | 1000mm        |                                |
| LLT     | 192     | Lomandra longifolia 'Tanika'               | Mat Rush Tanika      | 200MM          | 500mm         | 600mm         | Illawarra Local Native Species |
| Total   | 438     |                                            |                      |                |               |               |                                |