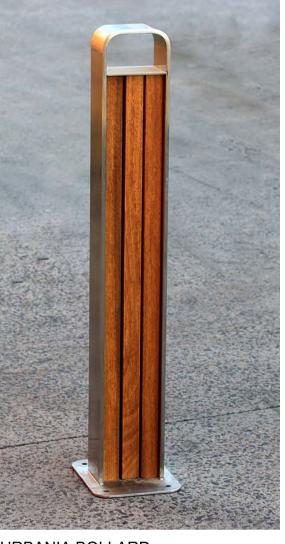

URBANIA BOLLARD

FIXED STREET FURNITURE SEAT - LANDSCAPE BUFFER ZONE NEW STREET TREE TO MOTORISED VEHICULAR WITH FEATURE TREE COUNCIL'S STREETSCAPE **GATE IN DISTANCE** WITH RELOCATED EXISTING (LAGERSTROEMIA INDICA **DESIGN STRATEGY** MEMORIAL PLAQUE FROM SITE 'NATCHEZ'), UNDERPLANTED (LOPHOSTEMON WITH MASS SHRUBS & CONFERTUS) GROUNDCOVERS 2x FIXED STREET FURNITURE SEATS; PROPOSED POSITION OF NEW FEATURE 'ANTICO ARROTATO TIMBER AND ALUMINUM TOWN AND RELOCATED ROCK AND COTTO PAVING' TO HIGHLIGHT ENTRY PARK METRO SEATS; 2M LONG WITH PLAQUE PATH. HERRINGBONE PATTERN WITH 2x ARM RESTS, LEG FOOT & ANTI HEADER COURSE -SKATE EDGE GUARDS