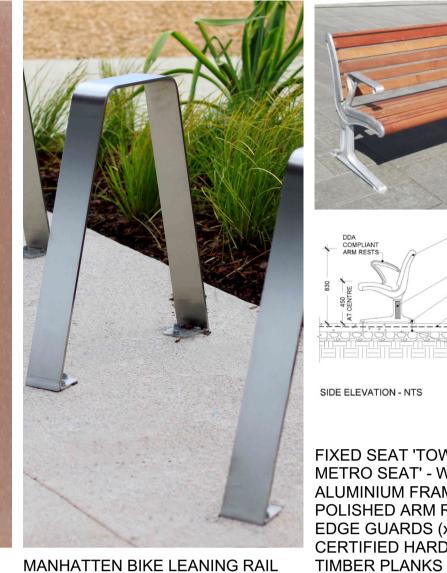

URBANIA BOLLARD

FIXED STREET FURNITURE SEAT - LANDSCAPE BUFFER ZONE NEW STREET TREE TO MOTORISED VEHICULAR WITH FEATURE TREE COUNCIL'S STREETSCAPE **GATE IN DISTANCE** WITH RELOCATED EXISTING (LAGERSTROEMIA INDICA **DESIGN STRATEGY** MEMORIAL PLAQUE FROM SITE 'NATCHEZ'), UNDERPLANTED (LOPHOSTEMON WITH MASS SHRUBS & CONFERTUS) GROUNDCOVERS 2x FIXED STREET FURNITURE SEATS; PROPOSED POSITION OF NEW FEATURE 'ANTICO ARROTATO TIMBER AND ALUMINUM TOWN AND RELOCATED ROCK AND COTTO PAVING' TO HIGHLIGHT ENTRY PARK METRO SEATS; 2M LONG WITH PLAQUE PATH. HERRINGBONE PATTERN WITH 2x ARM RESTS, LEG FOOT & ANTI HEADER COURSE -SKATE EDGE GUARDS